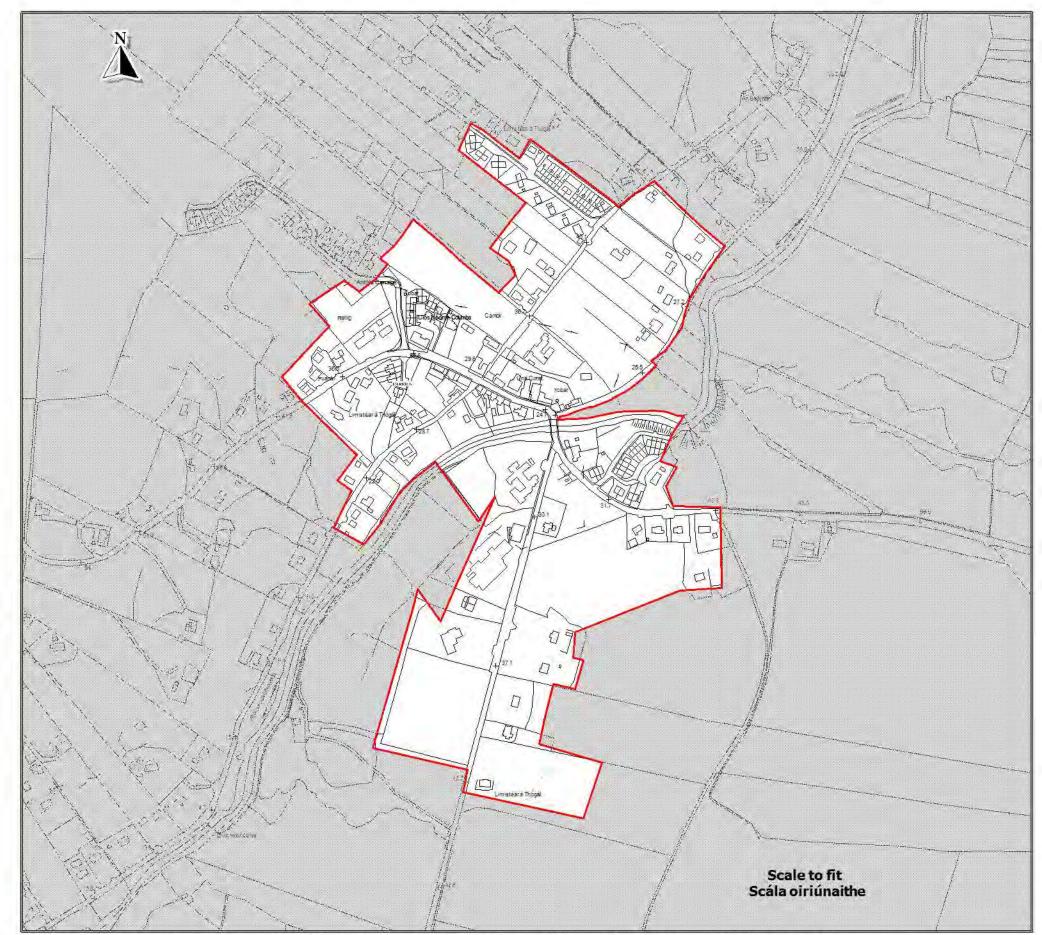

**County Donegal Development Plan** 2018 - 2024 (As Varied)

Contae Dhún na nGall **Plean Forbartha** 2018 - 2024 (Arna Leasú)

Layer 2A - Map 15.2 Sraith 2A - Learscail 15.2

Ballybofey-Stranorlar Bealach Féich-Srath an Urláir

Settlement Framework **Creatlach Lonnaíochta** 

## Legend

Settlement Envelopes Imchlúdaigh Lonnaíochta

**Town Centre** Lár an Bhaile

Residential Cónaitheach

Education Oideachas

**Amenity Areas** Limistéir Thaitneamhachta

**Road Linkages** Naisc Bhóithre

**Pedestrian Linkages Naisc Coisithe** 

**TEN-T Priority Route** Improvement Project, **Donegal Preferred Route Corridor** Tionscadal Feabhsúcháin Bhealach Tosaíochta. Dún na nGall, TEN-T Rogha Conaire Bealaigh

Source - Donegal County Council Foinse - Comhairle Chontae Dhún na nGall