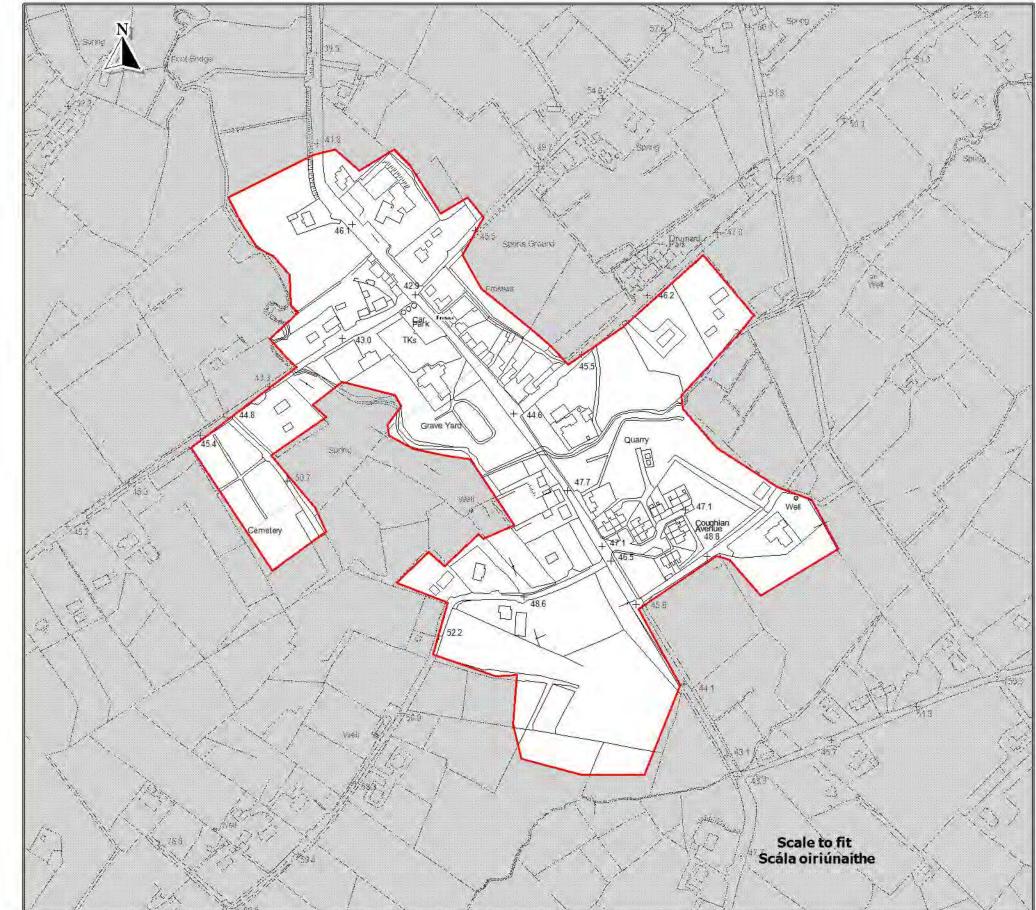

# Settlement Framework Maps Layer 2 Strategic Towns

Ordnance Survey Treland data reproduced under OS Li cente Number 2018/02/CCMA/Donegal County Council: Unauthorised reproduction infringes Ordnance Survey Treland and Government of Treland and Governme

To be read in conjunction with relevant accompanying test contained in the front Section of this appendulas well as other relevant objectives & policies of this EDP Le Leamh I gcominal lets an teacs abhartha tioniacain at a clumitos algh an clumics or den agularin chomini math less politique sentas abhartha ele sa PPC.

**County Donegal Development Plan** 2018 - 2024 (As Varied)

Contae Dhún na nGall **Plean Forbartha** 2018 - 2024 (Arna Leasú)

Layer 2A - Map 15.2 Sraith 2A - Learscail 15.2

Ballybofey-Stranorlar Bealach Féich-Srath an Urláir

Settlement Framework **Creatlach Lonnaíochta** 

## Legend

Settlement Envelopes Imchlúdaigh Lonnaíochta

**Town Centre** Lár an Bhaile

Residential Cónaitheach

Education Oideachas

**Amenity Areas** Limistéir Thaitneamhachta

**Road Linkages** Naisc Bhóithre

**Pedestrian Linkages Naisc Coisithe** 

**TEN-T Priority Route** Improvement Project, **Donegal Preferred Route Corridor** Tionscadal Feabhsúcháin Bhealach Tosaíochta. Dún na nGall, TEN-T Rogha Conaire Bealaigh

Source - Donegal County Council Foinse - Comhairle Chontae Dhún na nGall