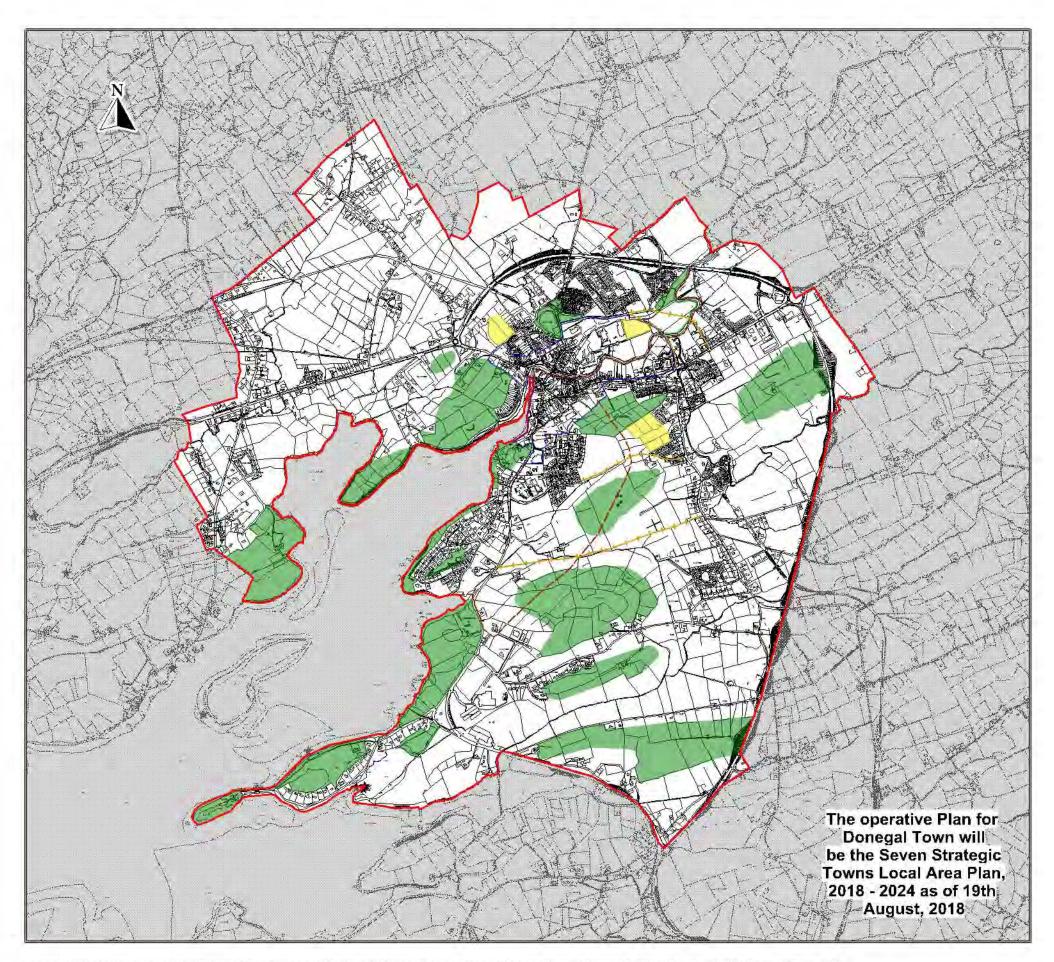

**County Donegal Development Plan** 2018 - 2024 (As Varied)

Contae Dhún na nGall **Plean Forbartha** 2018 - 2024 (Arna Leasú)

Layer 2A - Map 15.2 Sraith 2A - Learscail 15.2

Ballybofey-Stranorlar Bealach Féich-Srath an Urláir

Settlement Framework **Creatlach Lonnaíochta** 

## Legend

Settlement Envelopes Imchlúdaigh Lonnaíochta

**Town Centre** Lár an Bhaile

Residential Cónaitheach

Education Oideachas

**Amenity Areas** Limistéir Thaitneamhachta

**Road Linkages** Naisc Bhóithre

**Pedestrian Linkages Naisc Coisithe** 

The operative Plan for Carndonagh will be the Seven Strategic Towns Local Area Plan, 2018 - 2024 as of 19th August, 2018 13 Scale to fit Scála oiriúnaithe

Ordinance Survey Treland data represented under OS Docebe Number OS 18/10/100/100/100/000030 (Council, Unauthonated reproduction Infringes Ordnance Survey Treland and Government of Vieland copylight Ordnance Survey Treland Sontai da chuió Shurbhlarásáir, Ordnáia Éiréann arba atáirgásdh faoi Uimhir Cheadúnais SOÉ 2018/02/CENA Comhaille Contas Dhunna nGalí. Ná dhéantar éseo a átáirgasdh gán Udarás, sáróidh se coiocheár Shuibhlareadt Oidnáis Éireann Shuibhlareadt Oidnáis Contection