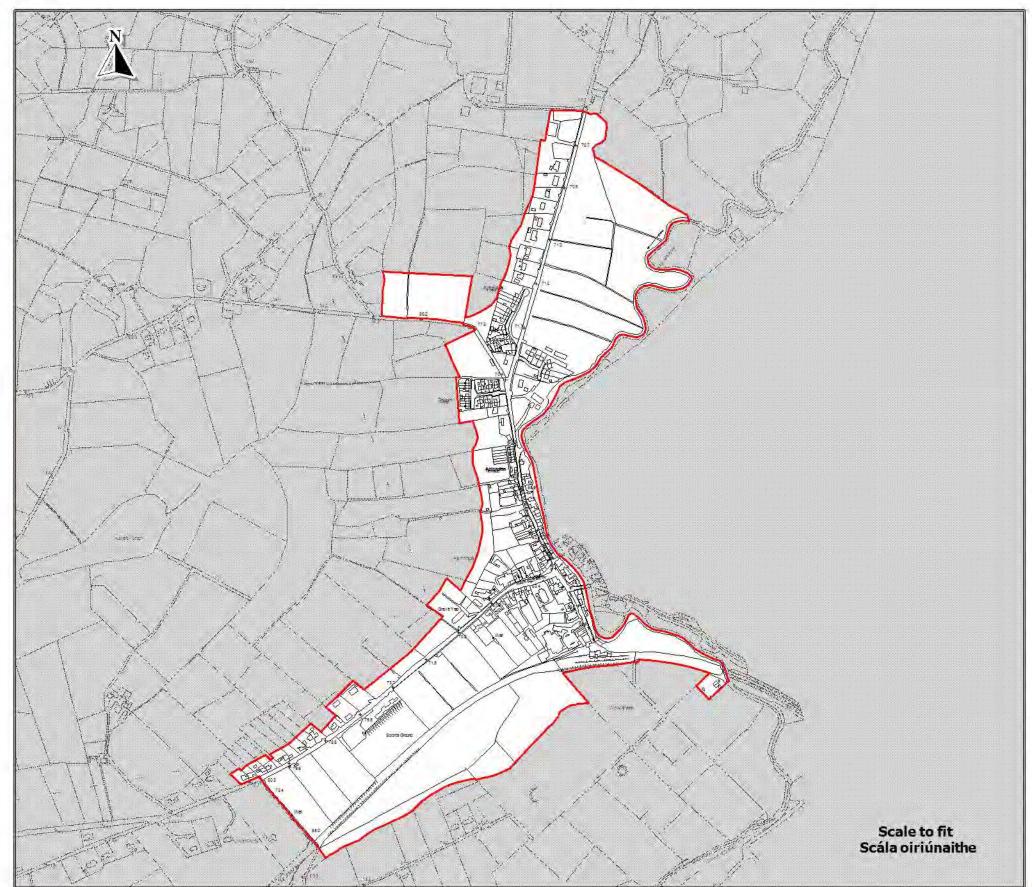

## Chapter 15 Settlement Frameworks

#### Introduction

The purpose of this chapter is to set out spatial planning frameworks and associated land use zoning objectives to guide development within 60 settlements of Layer 2 and Layer 3 of the Settlement Structure set out in the Core Strategy in Chapter 2A of Part B of this Plan. These frameworks have been termed settlement frameworks and are listed (with their associated map numbers) in Table 15.1 below.

The settlement frameworks are designed to be sufficiently geographically specific to successfully manage the overall pattern and type of development in these urban areas in order to achieve the following planning objectives:

- Create compact urban forms, protect the rural character of adjoining rural areas, and delineate the geographical extent of urban and rural policies of this Plan by setting an outer development envelope/boundary for each settlement.
- Comply with the Core Strategy in terms of the provision of housing units by identifying a specific amount of residential land for each settlement.
- Ensure that new residential development is located in close proximity to local services, infrastructure and amenities and takes place in a sequential manner outwards from the settlement core.
- Create vibrant, consolidated, and accessible town centres which are the core of retail, commercial, cultural and community life within the settlements.
- Provide an adequate level of recreational and environmental amenity by protecting existing open/green spaces, reserving sufficient land for amenity purposes and protecting pedestrian linkages.
- Reserve sufficient land for educational, community and tourism purposes in appropriate locations.
- Protect specific development opportunities through the designation of opportunity sites.
- Provide for future road development by protecting infrastructural corridors.

To this end the Settlement Frameworks identify settlement envelopes, town centre boundaries, and zone land for inter alia residential, amenity, community and opportunity purposes.

In addition each Settlement Framework also consists of lands that, although not positively zoned for a particular use, can be used a variety of purposes such as community, educational, recreational, health and employment on a case by case basis and will thus help to achieve the abovementioned planning objectives.

The Settlement Frameworks are not designed to be exhaustive in the presentation of all the relevant matters that may be considered in the determining of a planning application, as further issues may evolve over time or may be pertinent in certain site specific cases. Policy frameworks and land zoning maps for the towns of Letterkenny, Buncrana and Bundoran (which supersede the Development Plans for these towns) have been set out in Chapters 12, 13 and 14 of this part of the Plan.