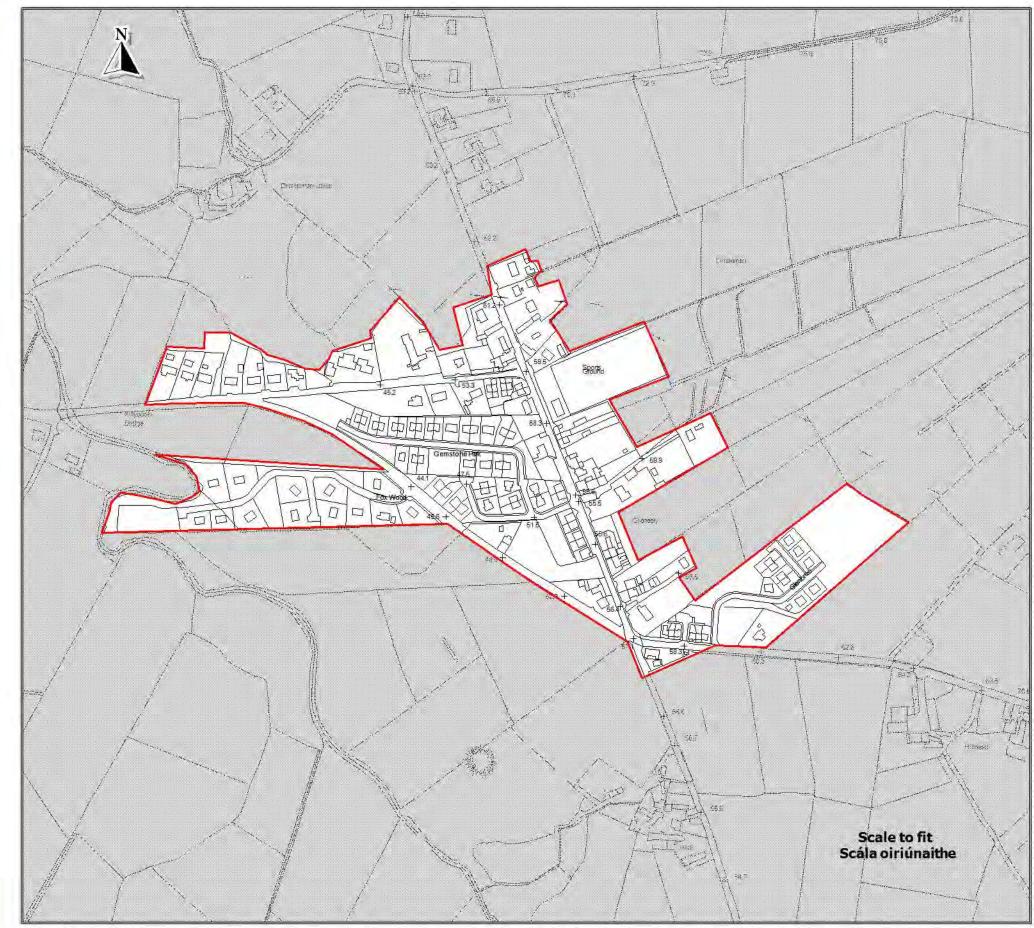

# Settlement Framework Maps Layer 3 Rural Towns

To be read in conjunction with relevant accompanying text contained in the front section of this appendix as well as other relevant by ethores. A poides of the CDF, Le Léamh i gcomhar leis an téacs àbhartha tionlacain at a cliun toisaigh sa cliuid seo den aguisín chomh math le tuspóin agus beatas àbhatha eile sa PPC.

Table 15.1: List of Settlement Framework Maps

| MAP 15.38 | BAILE NA FINNE (FINTOWN)           |
|-----------|------------------------------------|
| MAP 15.39 | FROSSES                            |
| MAP 15.40 | GLEANN CHOLM CILLE (GLENCOLMCILLE) |
| MAP 15.41 | GLENEELY                           |
| MAP 15.42 | GORT AN CHOIRCE (GORTAHORK)        |
| MAP 15.43 | KILLEA                             |
| MAP 15.44 | KILLYGORDON                        |
| MAP 15.45 | KILMACRENNAN                       |
| MAP 15.46 | LAGHY                              |
| MAP 15.47 | LOCH AN IÚIR (LOUGHANURE)          |
| MAP 15.48 | MANORCUNNINGHAM                    |
| MAP 15.49 | MILFORD                            |
| MAP 15.50 | MOUNTCHARLES                       |
| MAP 15.51 | MUFF                               |
| MAP 15.52 | NA DÚNAIBH (DOWNINGS)              |
| MAP 15.53 | NEWTOWNCUNNINGHAM                  |
| MAP 15.54 | PETTIGO                            |
| MAP 15.55 | PORTNABLAGH                        |
| MAP 15.56 | PORTSALON                          |
| MAP 15.57 | QUIGLEYS POINT                     |
| MAP 15.58 | RATHMULLAN                         |
| MAP 15.59 | ROSSNOWLAGH                        |
| MAP 15.60 | ST JOHNSTON                        |