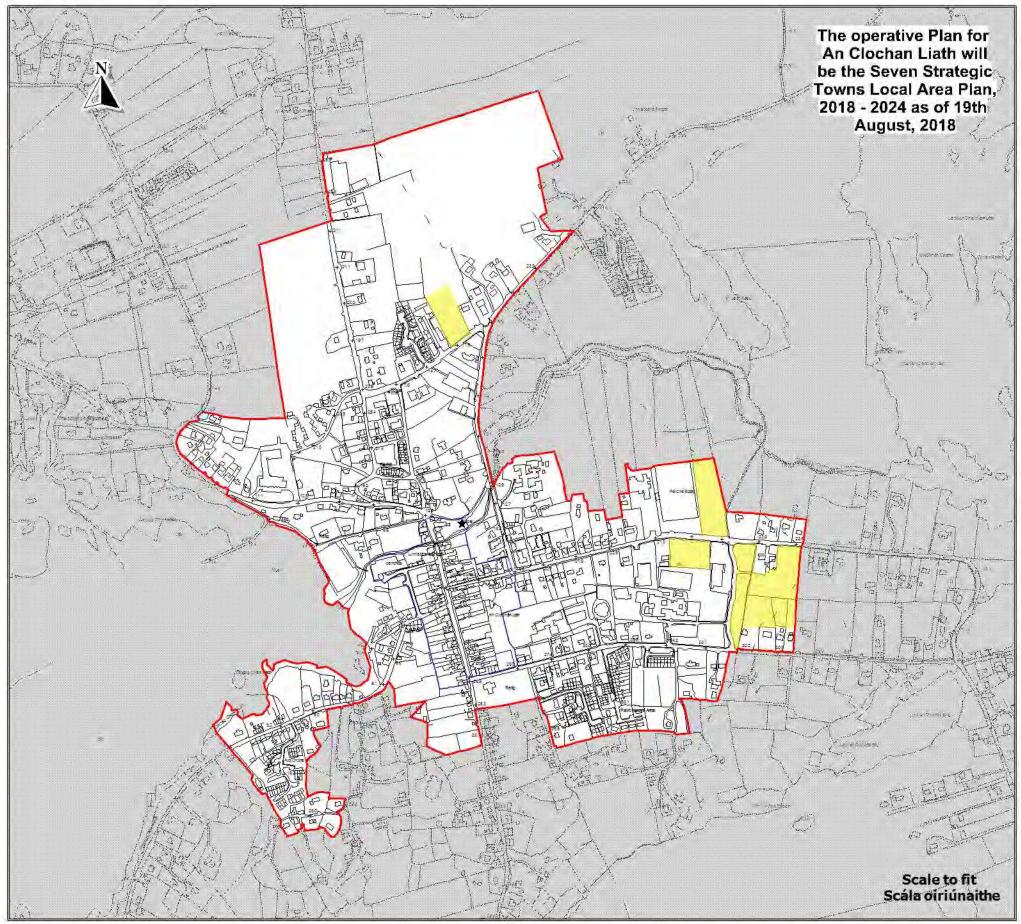

The operative Plan for Carndonagh will be the Seven Strategic Towns Local Area Plan, 2018 - 2024 as of 19th August, 2018 13 Scale to fit Scála oiriúnaithe

Ordinance Survey Treland data represented under OS Docebe Number OS 18/10/100/100/100/000030 (Council, Unauthonated reproduction Infringes Ordnance Survey Treland and Government of Vieland copylight Ordnance Survey Treland Sontai da chuió Shurbhlarásáir, Ordnáia Éiréann arba atáirgásdh faoi Uimhir Cheadúnais SOÉ 2018/02/CENA Comhaille Contas Dhunna nGalí. Ná dhéantar éseo a átáirgasdh gán Udarás, sáróidh se coiocheár Shuibhlareadt Oidnáis Éireann Shuibhlareadt Oidnáis Contection