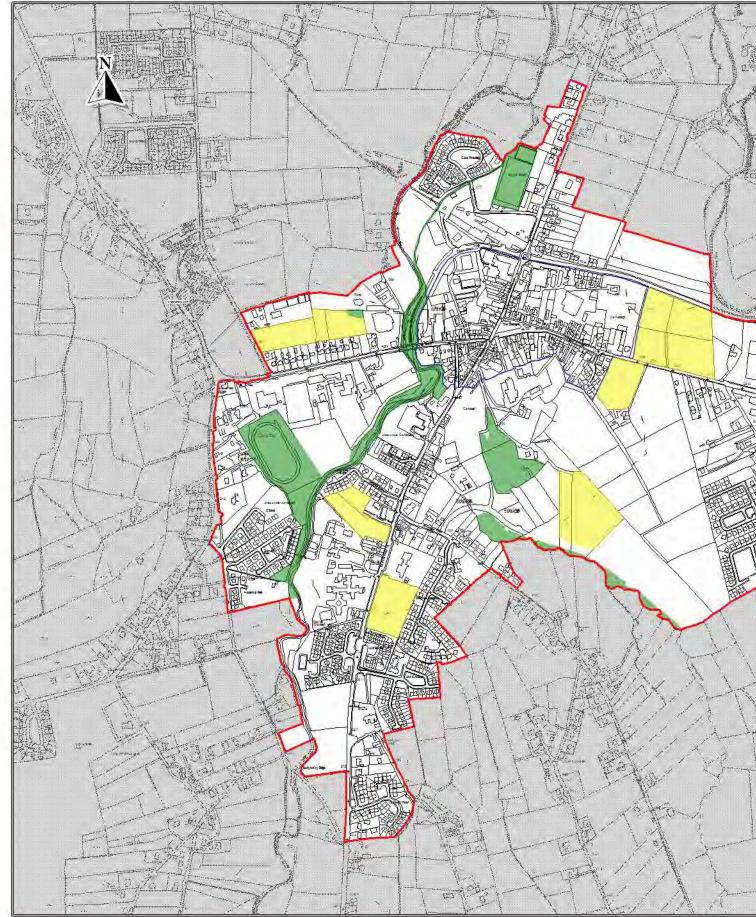

The operative Plan for Carndonagh will be the Seven Strategic Towns Local Area Plan, 2018 - 2024 as of 19th August, 2018 13 Scale to fit Scála oiriúnaithe

Ordinance Survey Treland data represented under OS Docebe Number OS 18/10/100/100/100/000030 (Council, Unauthonated reproduction Infringes Ordnance Survey Treland and Government of Vieland copylight Ordnance Survey Treland Sontai da chuió Shurbhlarásáir, Ordnáia Éiréann arba atáirgásdh faoi Uimhir Cheadúnais SOÉ 2018/02/CENA Comhaille Contas Dhunna nGalí. Ná dhéantar éseo a átáirgasdh gán Udarás, sáróidh se coiocheár Shuibhlareadt Oidnáis Éireann Shuibhlareadt Oidnáis Contection