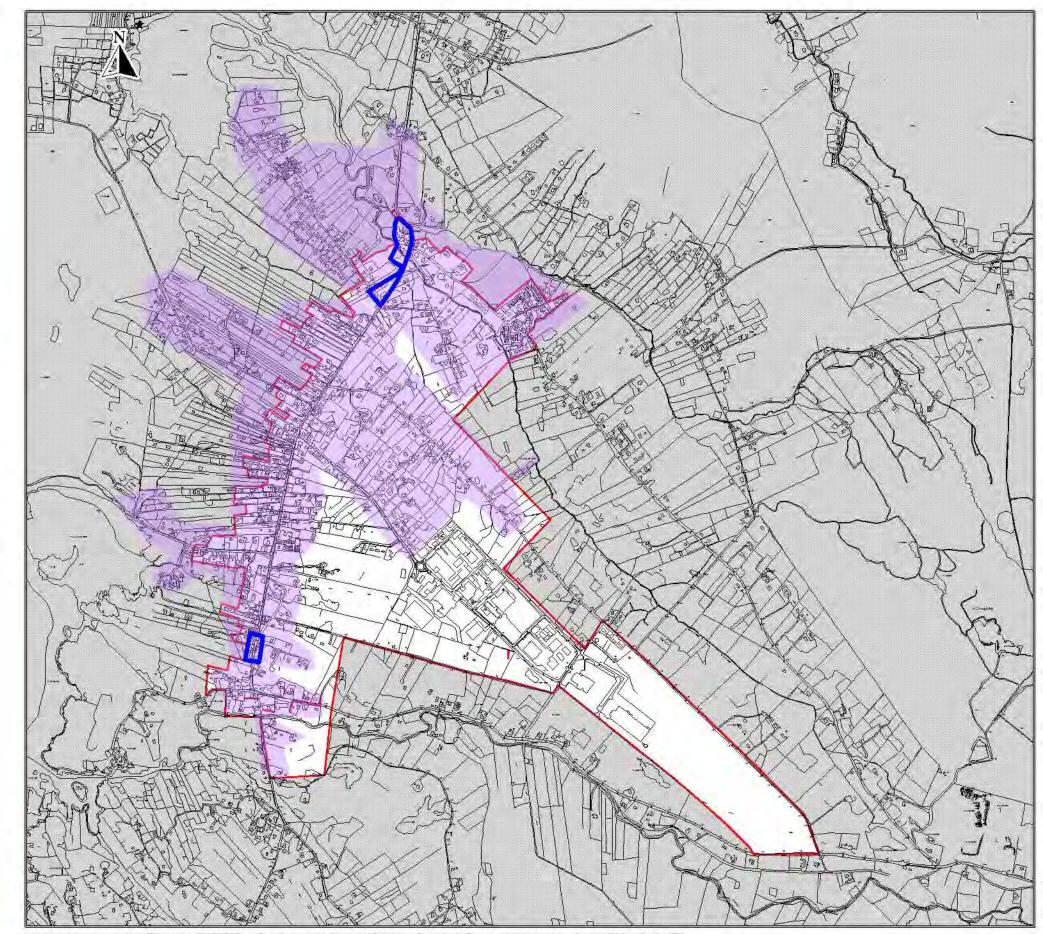

# Settlement Framework Maps Layer 3 Rural Towns

To be read in conjunction with relevant accompanying text contained in the front section of this appendix as well as other relevant by ethores. A poides of the CDF, Le Léamh i gcomhar leis an téacs àbhartha tionlacain at a cliun toisaigh sa cliuid seo den aguisín chomh math le tuspóin agus beatas àbhatha eile sa PPC.

Ordnance Survey Ireland data reproduced under OSI Licence Number 2018/02/CCMA/Donegal County Council: Unauthorised reproduction infunges Drdnance Survey Ireland and Government of Treland covinght. Ordnance Survey Fedand (2018) Conegal County Council: Unauthorised reproduction infunges Drdnance Survey Ireland and Government of Treland covinght. Ordnance Survey Fedand (2018) Conegal County Council: Unauthorised reproduction infunges Drdnance Survey Ireland and Government of Treland covinght. Ordnance Survey Fedand (2018) Conegal County Council: Unauthorised reproduction infunges Drdnance Survey Ireland and Government of Treland covinght. Ordnance Survey Fedand (2018) Conegal County Council: Unauthorised County Council: Unauthorised Fedand Survey Fedand Survey Fedand (2018) Conegal County Council: Unauthorised County Council: Unauthorised Fedand Survey Fedand Survey Fedand (2018) Conegal County Council: Unauthorised Fedand Survey Fedand (2018) Council: Un