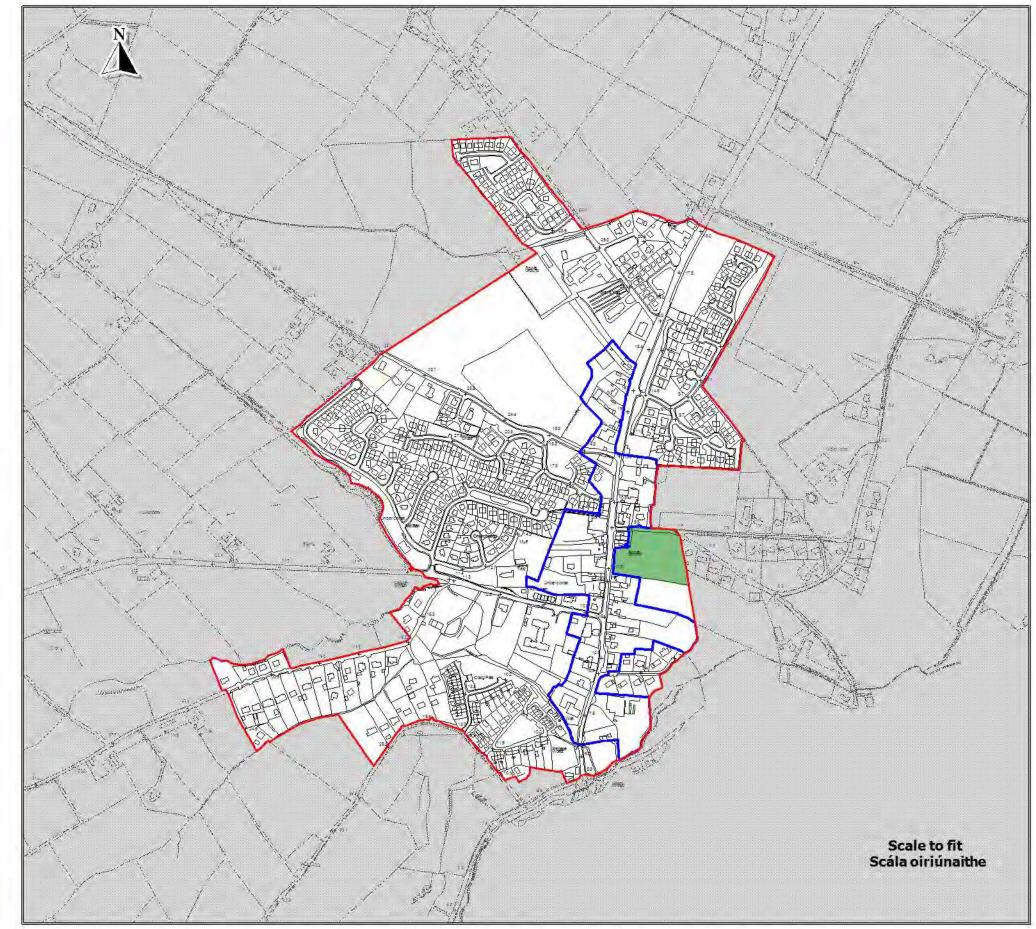

Table 15.1: List of Settlement Framework Maps

| MAP 15.38 | BAILE NA FINNE (FINTOWN)           |
|-----------|------------------------------------|
| MAP 15.39 | FROSSES                            |
| MAP 15.40 | GLEANN CHOLM CILLE (GLENCOLMCILLE) |
| MAP 15.41 | GLENEELY                           |
| MAP 15.42 | GORT AN CHOIRCE (GORTAHORK)        |
| MAP 15.43 | KILLEA                             |
| MAP 15.44 | KILLYGORDON                        |
| MAP 15.45 | KILMACRENNAN                       |
| MAP 15.46 | LAGHY                              |
| MAP 15.47 | LOCH AN IÚIR (LOUGHANURE)          |
| MAP 15.48 | MANORCUNNINGHAM                    |
| MAP 15.49 | MILFORD                            |
| MAP 15.50 | MOUNTCHARLES                       |
| MAP 15.51 | MUFF                               |
| MAP 15.52 | NA DÚNAIBH (DOWNINGS)              |
| MAP 15.53 | NEWTOWNCUNNINGHAM                  |
| MAP 15.54 | PETTIGO                            |
| MAP 15.55 | PORTNABLAGH                        |
| MAP 15.56 | PORTSALON                          |
| MAP 15.57 | QUIGLEYS POINT                     |
| MAP 15.58 | RATHMULLAN                         |
| MAP 15.59 | ROSSNOWLAGH                        |
| MAP 15.60 | ST JOHNSTON                        |