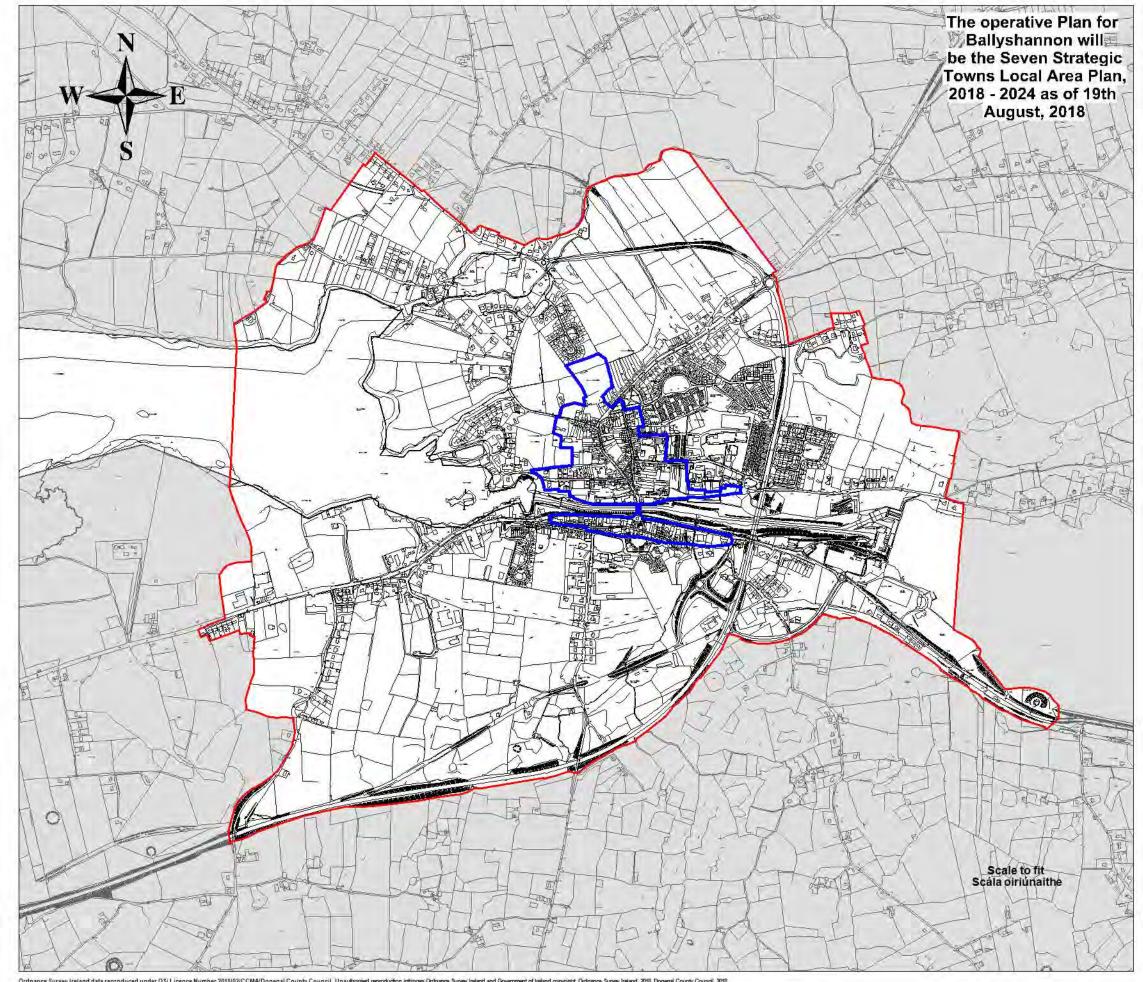

## Legend

Settlement Envelopes Imchlúdaigh Lonnaíochta

**Town Centre** Lár an Bhaile

Residential Cónaitheach

Education Oideachas

**Amenity Areas** Limistéir Thaitneamhachta

**Road Linkages** Naisc Bhóithre

**Pedestrian Linkages Naisc Coisithe** 