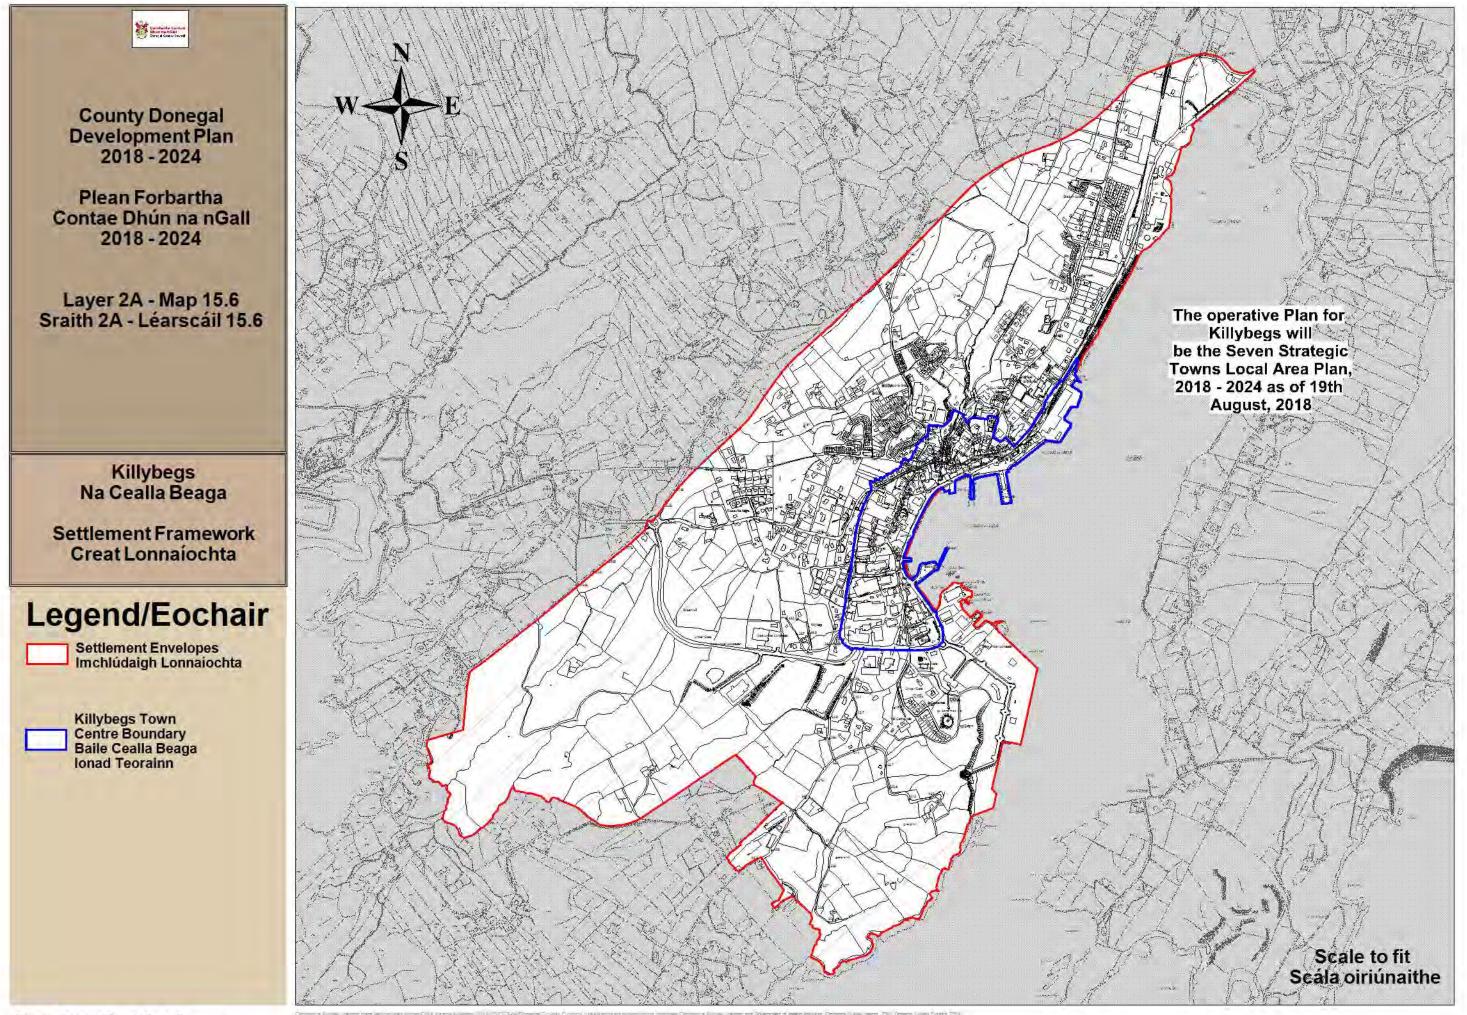

## Legend

Settlement Envelopes Imchlúdaigh Lonnaíochta

**Town Centre** Lár an Bhaile

Residential Cónaitheach

Education Oideachas

**Amenity Areas** Limistéir Thaitneamhachta

**Road Linkages** Naisc Bhóithre

**Pedestrian Linkages Naisc Coisithe** 