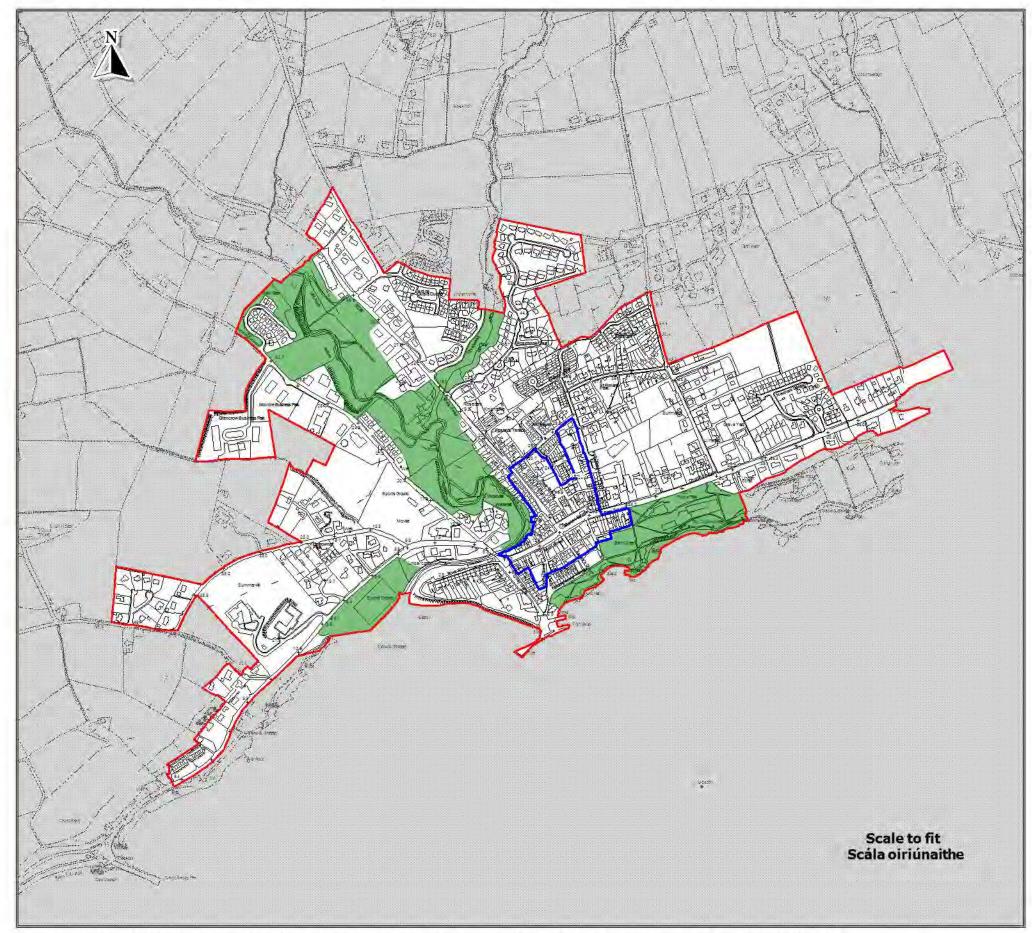

**County Donegal Development Plan** 2018 - 2024 (As Varied)

Contae Dhún na nGall **Plean Forbartha** 2018 - 2024 (Arna Leasú)

Layer 2A - Map 15.2 Sraith 2A - Learscail 15.2

Ballybofey-Stranorlar Bealach Féich-Srath an Urláir

Settlement Framework **Creatlach Lonnaíochta** 

## Legend

Settlement Envelopes Imchlúdaigh Lonnaíochta

**Town Centre** Lár an Bhaile

Residential Cónaitheach

Education Oideachas

**Amenity Areas** Limistéir Thaitneamhachta

**Road Linkages** Naisc Bhóithre

**Pedestrian Linkages Naisc Coisithe** 