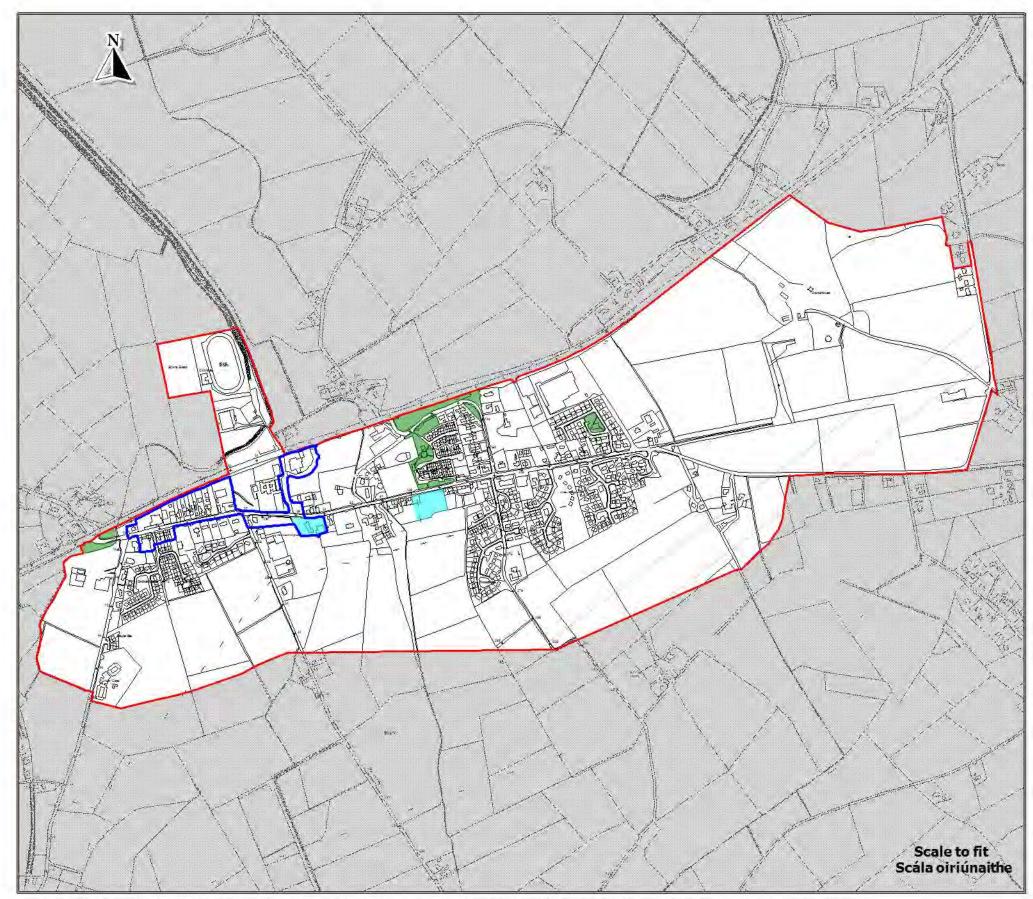

## Chapter 15 Settlement Frameworks

#### Introduction

The purpose of this chapter is to set out spatial planning frameworks and associated land use zoning objectives to guide development within 60 settlements of Layer 2 and Layer 3 of the Settlement Structure set out in the Core Strategy in Chapter 2A of Part B of this Plan. These frameworks have been termed settlement frameworks and are listed (with their associated map numbers) in Table 15.1 below.

The settlement frameworks are designed to be sufficiently geographically specific to successfully manage the overall pattern and type of development in these urban areas in order to achieve the following planning objectives:

- Create compact urban forms, protect the rural character of adjoining rural areas, and delineate the geographical extent of urban and rural policies of this Plan by setting an outer development envelope/boundary for each settlement.
- Comply with the Core Strategy in terms of the provision of housing units by identifying a specific amount of residential land for each settlement.
- Ensure that new residential development is located in close proximity to local services, infrastructure and amenities and takes place in a sequential manner outwards from the settlement core.
- Create vibrant, consolidated, and accessible town centres which are the core of retail, commercial, cultural and community life within the settlements.
- Provide an adequate level of recreational and environmental amenity by protecting existing open/green spaces, reserving sufficient land for amenity purposes and protecting pedestrian linkages.
- Reserve sufficient land for educational, community and tourism purposes in appropriate locations.
- Protect specific development opportunities through the designation of opportunity sites.
- Provide for future road development by protecting infrastructural corridors.

To this end the Settlement Frameworks identify settlement envelopes, town centre boundaries, and zone land for inter alia residential, amenity, community and opportunity purposes.

In addition each Settlement Framework also consists of lands that, although not positively zoned for a particular use, can be used a variety of purposes such as community, educational, recreational, health and employment on a case by case basis and will thus help to achieve the abovementioned planning objectives.

The Settlement Frameworks are not designed to be exhaustive in the presentation of all the relevant matters that may be considered in the determining of a planning application, as further issues may evolve over time or may be pertinent in certain site specific cases. Policy frameworks and land zoning maps for the towns of Letterkenny, Buncrana and Bundoran (which supersede the Development Plans for these towns) have been set out in Chapters 12, 13 and 14 of this part of the Plan.