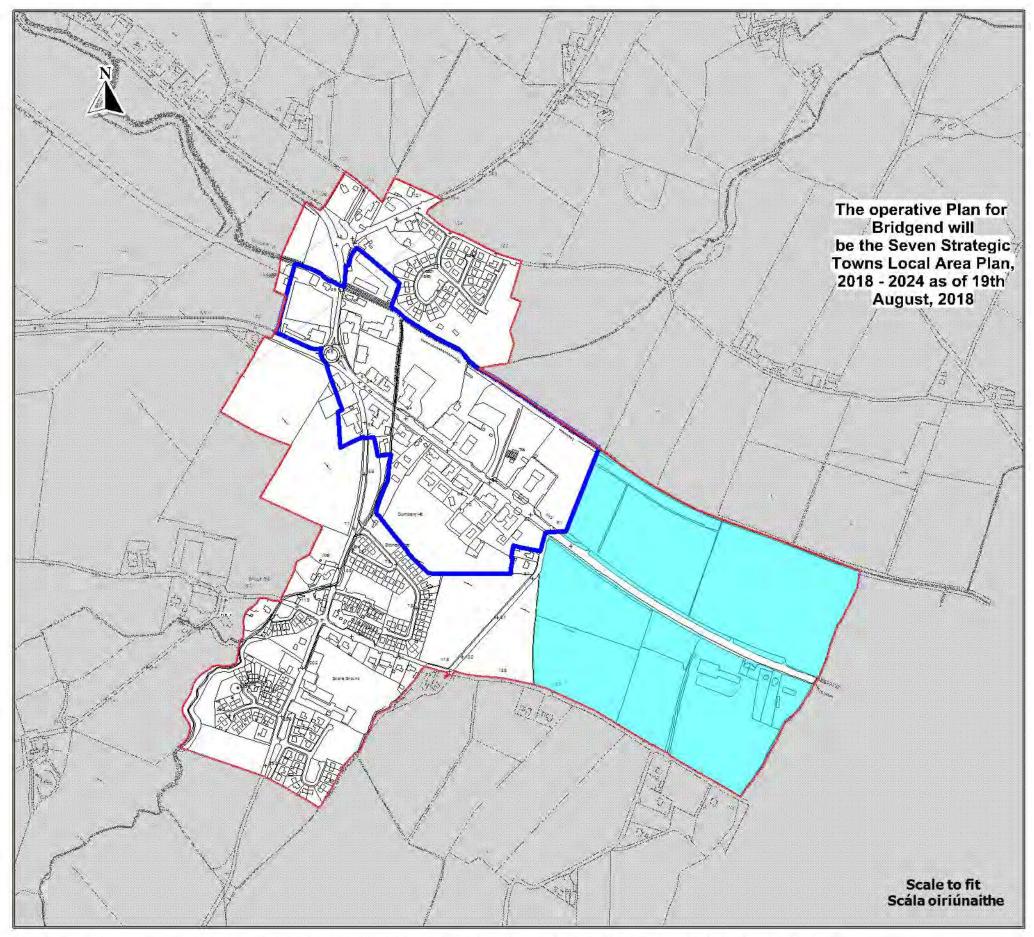

The operative Plan for Carndonagh will be the Seven Strategic Towns Local Area Plan, 2018 - 2024 as of 19th August, 2018 13 Scale to fit Scála oiriúnaithe

Ordinance Survey Treland data represented under OS Docebe Number OS 18/10/100/100/100/000030 (Council, Unauthonated reproduction Infringes Ordnance Survey Treland and Government of Vieland copylight Ordnance Survey Treland Sontai da chuió Shurbhlarásáir, Ordnáia Éiréann arba atáirgásdh faoi Uimhir Cheadúnais SOÉ 2018/02/CENA Comhaille Contas Dhunna nGalí. Ná dhéantar éseo a átáirgasdh gán Udarás, sáróidh se coiocheár Shuibhlareadt Oidnáis Éireann Shuibhlareadt Oidnáis Contection