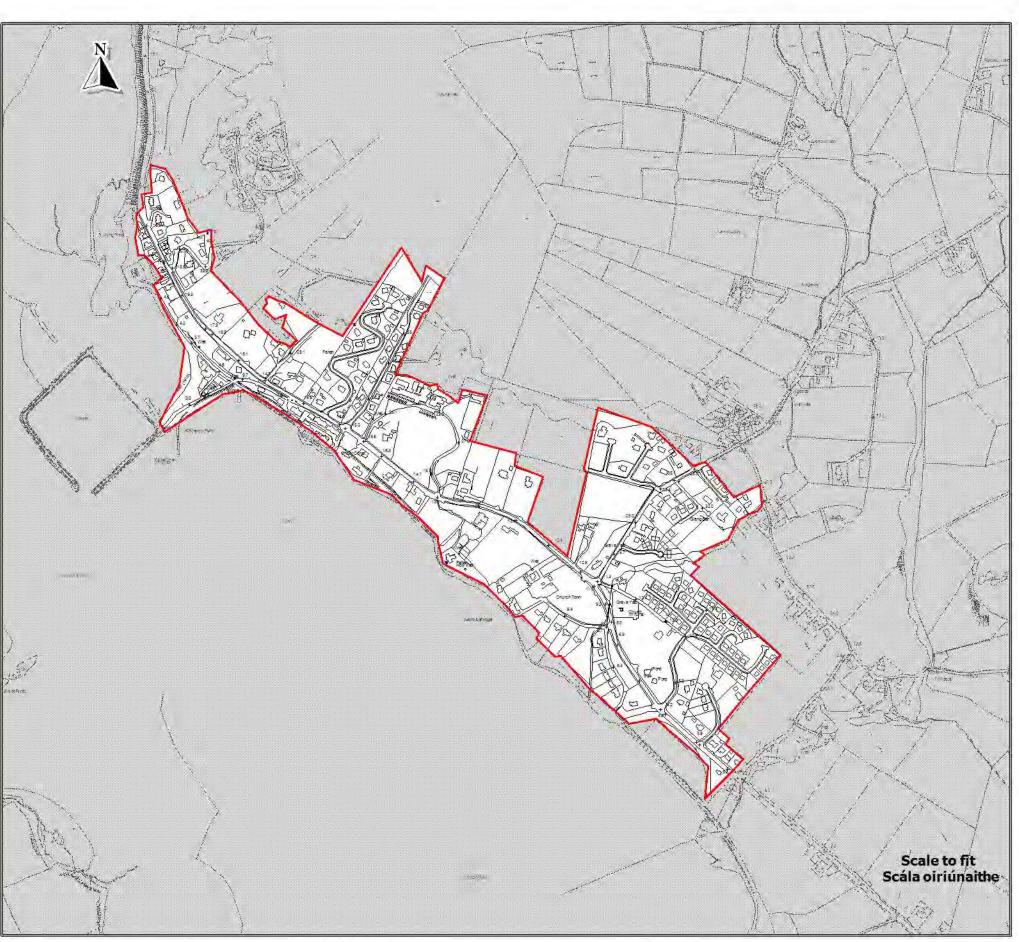

Table 15.1: List of Settlement Framework Maps

| MAP 15.38 | BAILE NA FINNE (FINTOWN)           |
|-----------|------------------------------------|
| MAP 15.39 | FROSSES                            |
| MAP 15.40 | GLEANN CHOLM CILLE (GLENCOLMCILLE) |
| MAP 15.41 | GLENEELY                           |
| MAP 15.42 | GORT AN CHOIRCE (GORTAHORK)        |
| MAP 15.43 | KILLEA                             |
| MAP 15.44 | KILLYGORDON                        |
| MAP 15.45 | KILMACRENNAN                       |
| MAP 15.46 | LAGHY                              |
| MAP 15.47 | LOCH AN IÚIR (LOUGHANURE)          |
| MAP 15.48 | MANORCUNNINGHAM                    |
| MAP 15.49 | MILFORD                            |
| MAP 15.50 | MOUNTCHARLES                       |
| MAP 15.51 | MUFF                               |
| MAP 15.52 | NA DÚNAIBH (DOWNINGS)              |
| MAP 15.53 | NEWTOWNCUNNINGHAM                  |
| MAP 15.54 | PETTIGO                            |
| MAP 15.55 | PORTNABLAGH                        |
| MAP 15.56 | PORTSALON                          |
| MAP 15.57 | QUIGLEYS POINT                     |
| MAP 15.58 | RATHMULLAN                         |
| MAP 15.59 | ROSSNOWLAGH                        |
| MAP 15.60 | ST JOHNSTON                        |