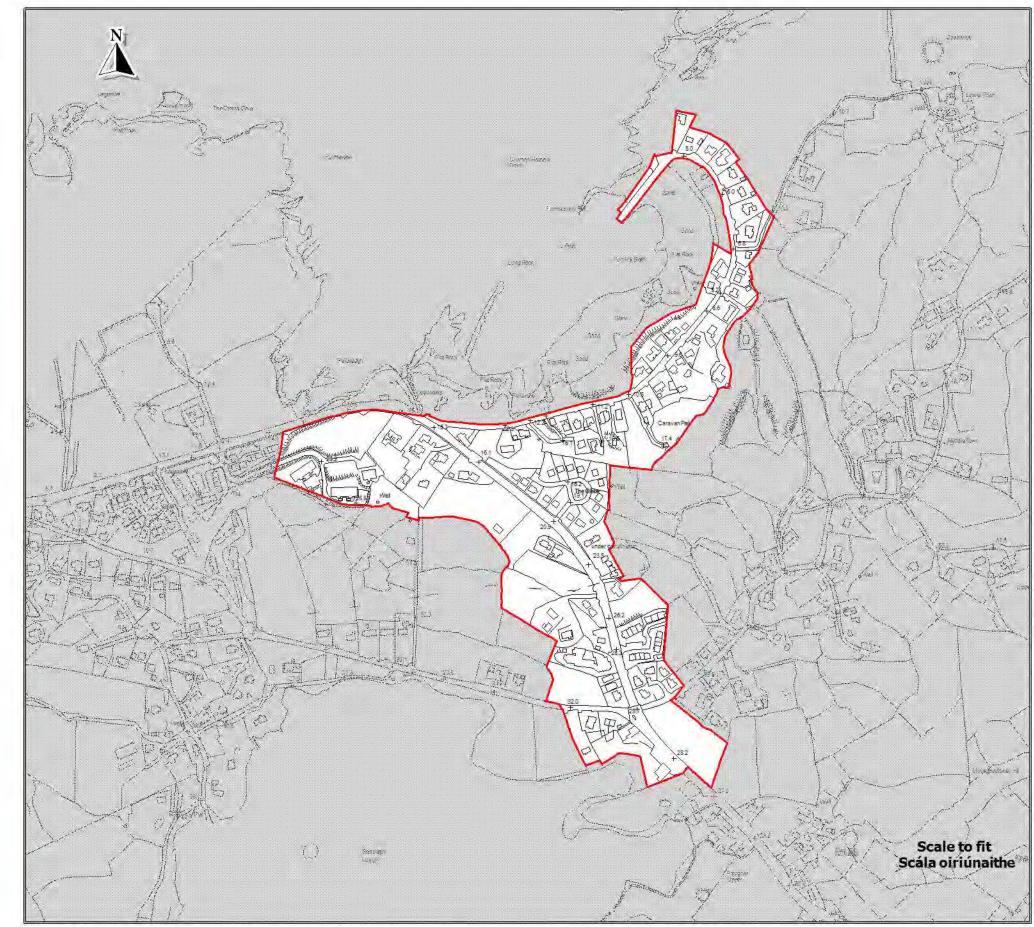

# Settlement Framework Maps Layer 2 Strategic Towns

Ordnance Survey Treland data reproduced under OS Li cente Number 2018/02/CCMA/Donegal County Council: Unauthorised reproduction infringes Ordnance Survey Treland and Government of Treland and Governme

To be read in conjunction with relevant accompanying test contained in the front Section of this appendulas well as other relevant objectives & policies of this EDP Le Leamh I gcominal lets an teacs abhartha tioniacain at a clumitos algh an clumics or den agularin chomini math less politique sentas abhartha ele sa PPC.

**County Donegal Development Plan** 2018 - 2024 (As Varied)

Contae Dhún na nGall **Plean Forbartha** 2018 - 2024 (Arna Leasú)

Layer 2A - Map 15.2 Sraith 2A - Learscail 15.2

Ballybofey-Stranorlar Bealach Féich-Srath an Urláir

Settlement Framework **Creatlach Lonnaíochta** 

## Legend

Settlement Envelopes Imchlúdaigh Lonnaíochta

**Town Centre** Lár an Bhaile

Residential Cónaitheach

Education Oideachas

**Amenity Areas** Limistéir Thaitneamhachta

**Road Linkages** Naisc Bhóithre

**Pedestrian Linkages Naisc Coisithe** 

**TEN-T Priority Route** Improvement Project, **Donegal Preferred Route Corridor** Tionscadal Feabhsúcháin Bhealach Tosaíochta. Dún na nGall, TEN-T Rogha Conaire Bealaigh

Source - Donegal County Council Foinse - Comhairle Chontae Dhún na nGall