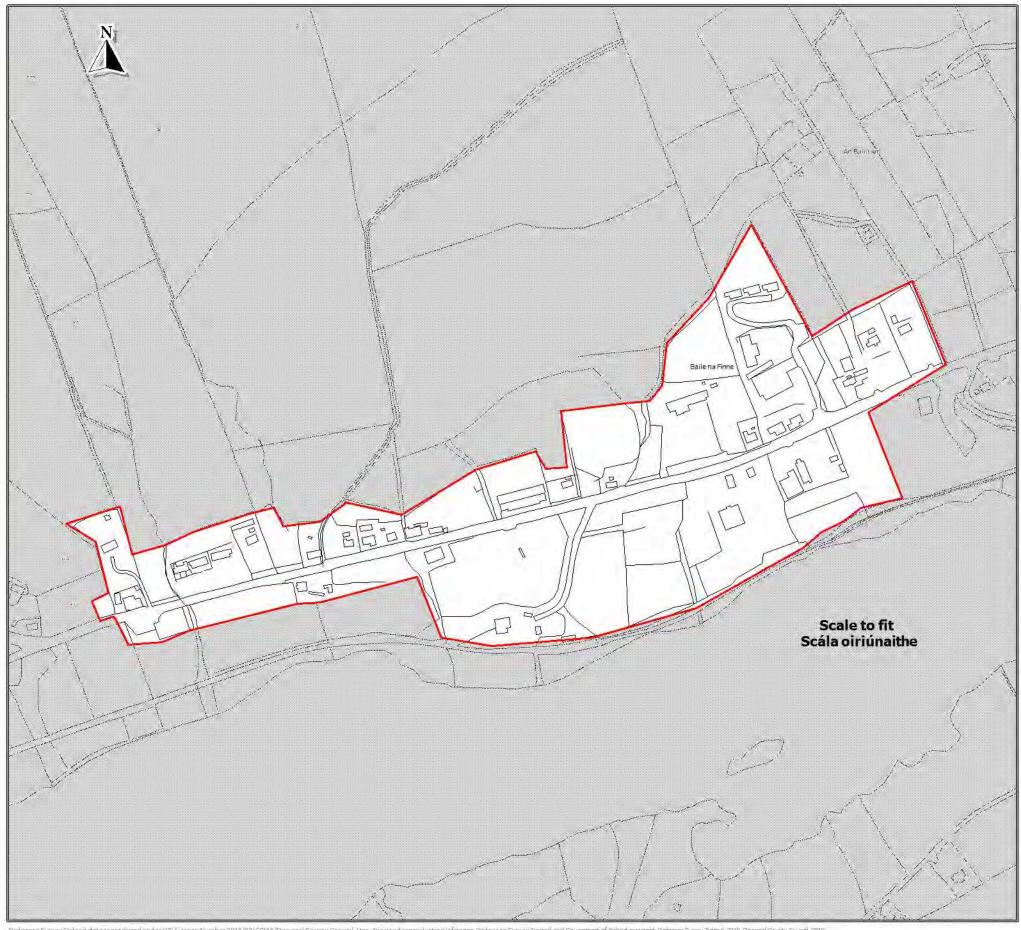

Table 15.1: List of Settlement Framework Maps

| MAP 15.38 | BAILE NA FINNE (FINTOWN)           |
|-----------|------------------------------------|
| MAP 15.39 | FROSSES                            |
| MAP 15.40 | GLEANN CHOLM CILLE (GLENCOLMCILLE) |
| MAP 15.41 | GLENEELY                           |
| MAP 15.42 | GORT AN CHOIRCE (GORTAHORK)        |
| MAP 15.43 | KILLEA                             |
| MAP 15.44 | KILLYGORDON                        |
| MAP 15.45 | KILMACRENNAN                       |
| MAP 15.46 | LAGHY                              |
| MAP 15.47 | LOCH AN IÚIR (LOUGHANURE)          |
| MAP 15.48 | MANORCUNNINGHAM                    |
| MAP 15.49 | MILFORD                            |
| MAP 15.50 | MOUNTCHARLES                       |
| MAP 15.51 | MUFF                               |
| MAP 15.52 | NA DÚNAIBH (DOWNINGS)              |
| MAP 15.53 | NEWTOWNCUNNINGHAM                  |
| MAP 15.54 | PETTIGO                            |
| MAP 15.55 | PORTNABLAGH                        |
| MAP 15.56 | PORTSALON                          |
| MAP 15.57 | QUIGLEYS POINT                     |
| MAP 15.58 | RATHMULLAN                         |
| MAP 15.59 | ROSSNOWLAGH                        |
| MAP 15.60 | ST JOHNSTON                        |