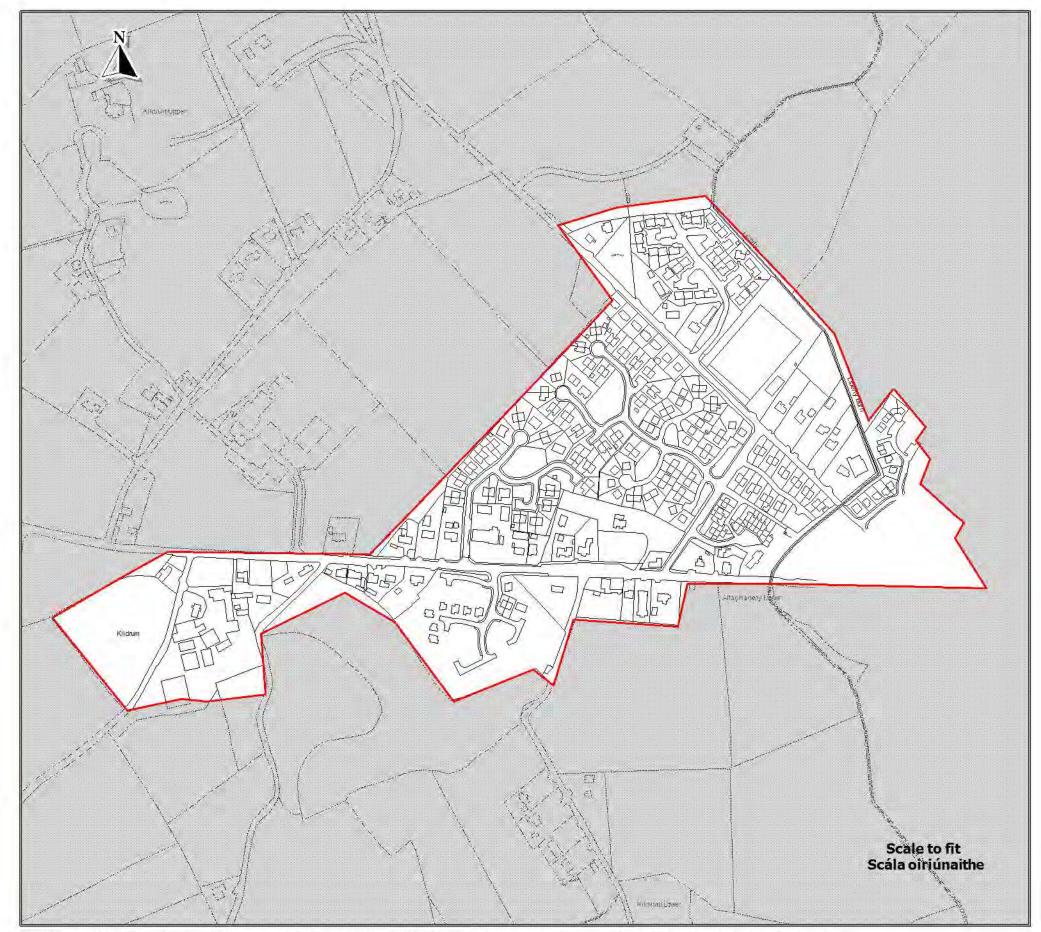

Table 15.1: List of Settlement Framework Maps

| MAP 15.38 | BAILE NA FINNE (FINTOWN)           |
|-----------|------------------------------------|
| MAP 15.39 | FROSSES                            |
| MAP 15.40 | GLEANN CHOLM CILLE (GLENCOLMCILLE) |
| MAP 15.41 | GLENEELY                           |
| MAP 15.42 | GORT AN CHOIRCE (GORTAHORK)        |
| MAP 15.43 | KILLEA                             |
| MAP 15.44 | KILLYGORDON                        |
| MAP 15.45 | KILMACRENNAN                       |
| MAP 15.46 | LAGHY                              |
| MAP 15.47 | LOCH AN IÚIR (LOUGHANURE)          |
| MAP 15.48 | MANORCUNNINGHAM                    |
| MAP 15.49 | MILFORD                            |
| MAP 15.50 | MOUNTCHARLES                       |
| MAP 15.51 | MUFF                               |
| MAP 15.52 | NA DÚNAIBH (DOWNINGS)              |
| MAP 15.53 | NEWTOWNCUNNINGHAM                  |
| MAP 15.54 | PETTIGO                            |
| MAP 15.55 | PORTNABLAGH                        |
| MAP 15.56 | PORTSALON                          |
| MAP 15.57 | QUIGLEYS POINT                     |
| MAP 15.58 | RATHMULLAN                         |
| MAP 15.59 | ROSSNOWLAGH                        |
| MAP 15.60 | ST JOHNSTON                        |