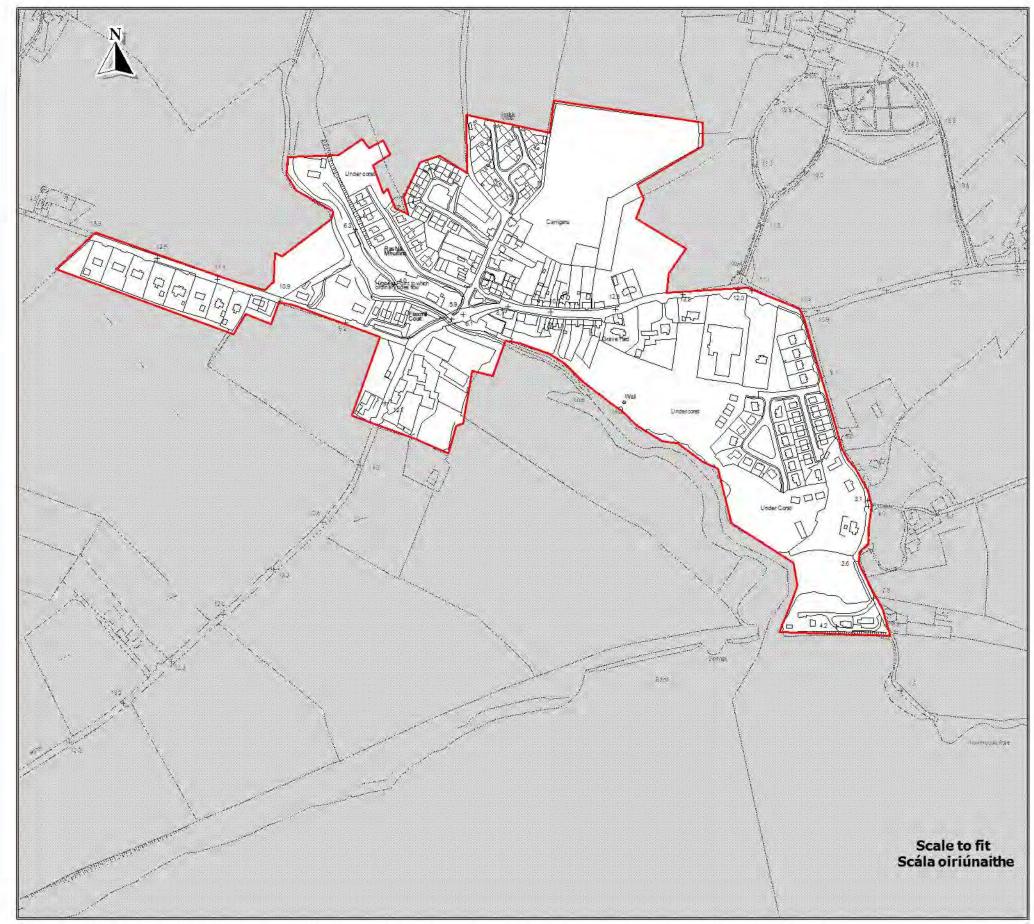

# Settlement Framework Maps Layer 2 Strategic Towns

Ordnance Survey Treland data reproduced under OS Li cente Number 2018/02/CCMA/Donegal County Council: Unauthorised reproduction infringes Ordnance Survey Treland and Government of Treland and Governme

To be read in conjunction with relevant accompanying test contained in the front Section of this appendulas well as other relevant objectives & policies of this EDP Le Leamh I gcominal lets an teacs abhartha tioniacain at a clumitos algh an clumics or den agularin chomini math less politique sentas abhartha ele sa PPC.

**County Donegal Development Plan** 2018 - 2024 (As Varied)

Contae Dhún na nGall **Plean Forbartha** 2018 - 2024 (Arna Leasú)

Layer 2A - Map 15.2 Sraith 2A - Learscail 15.2

Ballybofey-Stranorlar Bealach Féich-Srath an Urláir

Settlement Framework **Creatlach Lonnaíochta** 

## Legend

Settlement Envelopes Imchlúdaigh Lonnaíochta

**Town Centre** Lár an Bhaile

Residential Cónaitheach

Education Oideachas

**Amenity Areas** Limistéir Thaitneamhachta

**Road Linkages** Naisc Bhóithre

**Pedestrian Linkages Naisc Coisithe** 