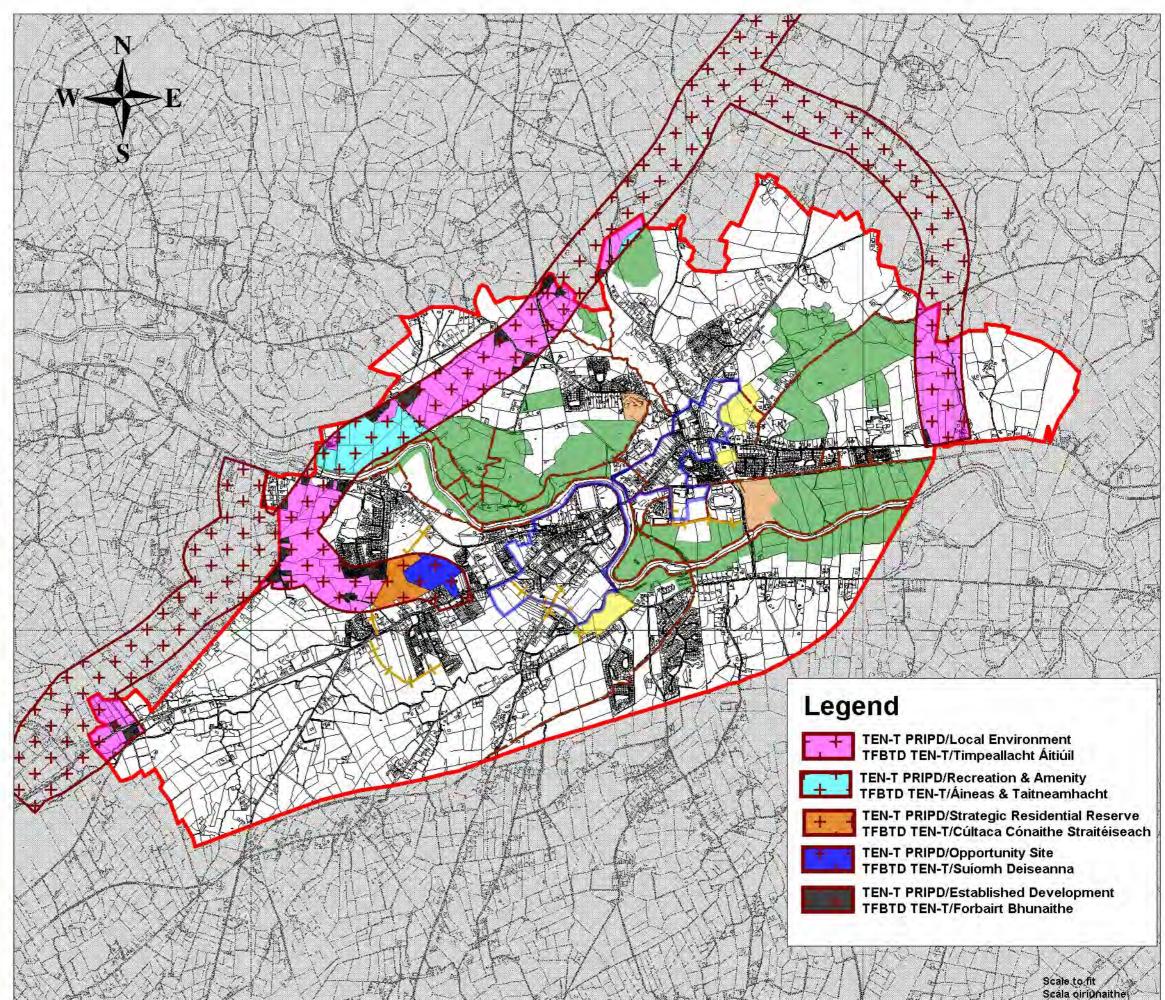

| LAND USE ZONE                                               | OBJECTIVE                                                                                                                                                                                                                                                                                                                        |
|-------------------------------------------------------------|----------------------------------------------------------------------------------------------------------------------------------------------------------------------------------------------------------------------------------------------------------------------------------------------------------------------------------|
| Residential                                                 | To reserve land primarily for residential development                                                                                                                                                                                                                                                                            |
| Amenity                                                     | To reserve and enhance land for formal and informal amenity and open space<br>purposes, and to make provision for new recreation, leisure and community<br>facilities                                                                                                                                                            |
| Opportunity Sites                                           | To provide for specific development opportunities that are appropriate in terms<br>of mix of use and compatibility with the wider area whilst recognising features<br>of importance that are specific to the site                                                                                                                |
| Town Centre                                                 | To sustain and strengthen the core of towns as the centres for commercial, retail, cultural and community life                                                                                                                                                                                                                   |
| Education                                                   | To reserve land for educational purposes which may include ancillary recreational and childcare facilities                                                                                                                                                                                                                       |
| Tourism                                                     | To reserve land for tourism related activities                                                                                                                                                                                                                                                                                   |
| Community Facilities                                        | To reserve land for community and institutional, cultural, recreational, healthcare and amenity purposes                                                                                                                                                                                                                         |
| Town Centre                                                 | To sustain and strengthen town centres as the core for commercial, retail, cultural and community life                                                                                                                                                                                                                           |
| Infrastructure/Utilities                                    | To reserve land for provision of infrastructure, utilities and services                                                                                                                                                                                                                                                          |
| TEN-T PRIPD/Amenity <sup>1</sup>                            | To reserve and enhance land for formal and informal amenity and open space purposes, to make provision for new recreation, leisure and community facilities and to provide for the development of the TEN-T Priority Route Improvement Project, Donegal. <sup>2</sup>                                                            |
| TEN-T<br>PRIPD/Established<br>Development <sup>3</sup>      | To conserve and enhance the quality and character of the area, to protect residential amenity, to allow for development appropriate to the sustainable growth of the settlement and to provide for the development of the TEN-T Priority Route Improvement Project, Donegal. <sup>4</sup>                                        |
| TEN-T PRIPD/<br>Opportunity Site <sup>5</sup>               | To reserve land for specific economic developments that are appropriate in terms of mix of use and compatibility with the wider area whilst recognising features of importance that are specific to the site and to provide for the development of the TEN-T Priority Route Improvement Project, Donegal. <sup>6</sup>           |
| TEN-T PRIPD/ Local<br>Environment <sup>7</sup>              | To provide for limited one- off housing and small scale economic development<br>so as to ensure the continued settlement pattern and sequential and transitional<br>development of the towns through to rural areas and to provide for the<br>development of the TEN-T Priority Route Improvement Project, Donegal. <sup>8</sup> |
| TEN-T PRIPD/<br>Recreation and Amenity <sup>9</sup>         | To reserve and enhance land for formal and informal open space and amenity purposes, and to make provision for new amenity and recreation facilities and to provide for the development of the TEN-T Priority Route Improvement Project, Donegal. <sup>10</sup>                                                                  |
| TEN-T PRIPD/ Strategic<br>Residential Reserve <sup>11</sup> | To reserve land for residential development as a long term strategic landbank and to provide for the development of the TEN-T Priority Route Improvement Project, Donegal. <sup>12</sup>                                                                                                                                         |

Table 15.2: Land Use Zoning Objectives relating to Settlement Framework Maps

<sup>&</sup>lt;sup>1</sup> As inserted by the Variation to the County Donegal Development Plan 2018-2014 in respect of the TEN-T Priority Route Improvement Project, Donegal (Variation No. 1).