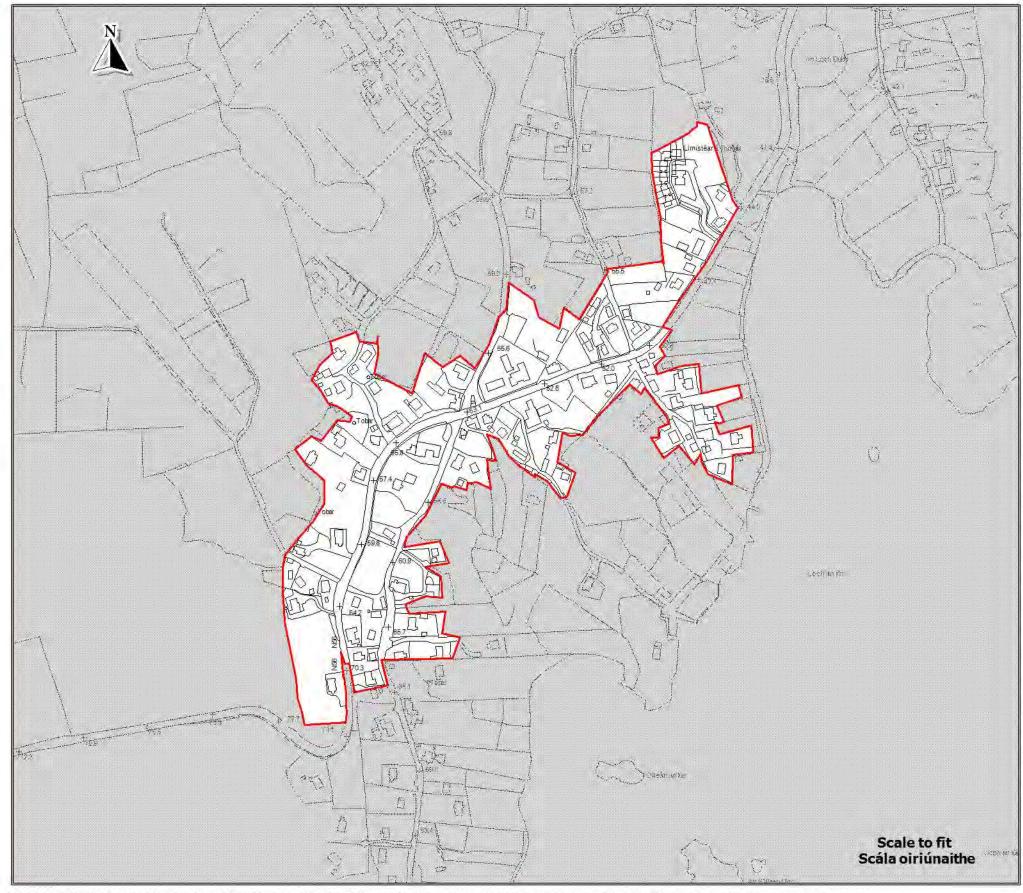

# Settlement Framework Maps Layer 2 Strategic Towns

Ordnance Survey Treland data reproduced under OS Li cente Number 2018/02/CCMA/Donegal County Council: Unauthorised reproduction infringes Ordnance Survey Treland and Government of Treland and Governme

To be read in conjunction with relevant accompanying test contained in the front Section of this appendulas well as other relevant objectives & policies of this EDP Le Leamh I gcominal lets an teacs abhartha tioniacain at a clumitos algh an clumics or den agularin chomini math less politique sentas abhartha ele sa PPC.

**County Donegal Development Plan** 2018 - 2024 (As Varied)

Contae Dhún na nGall **Plean Forbartha** 2018 - 2024 (Arna Leasú)

Layer 2A - Map 15.2 Sraith 2A - Learscail 15.2

Ballybofey-Stranorlar Bealach Féich-Srath an Urláir

Settlement Framework **Creatlach Lonnaíochta** 

## Legend

Settlement Envelopes Imchlúdaigh Lonnaíochta

**Town Centre** Lár an Bhaile

Residential Cónaitheach

Education Oideachas

**Amenity Areas** Limistéir Thaitneamhachta

**Road Linkages** Naisc Bhóithre

**Pedestrian Linkages Naisc Coisithe** 

**TEN-T Priority Route** Improvement Project, **Donegal Preferred Route Corridor** Tionscadal Feabhsúcháin Bhealach Tosaíochta. Dún na nGall, TEN-T Rogha Conaire Bealaigh

Source - Donegal County Council Foinse - Comhairle Chontae Dhún na nGall