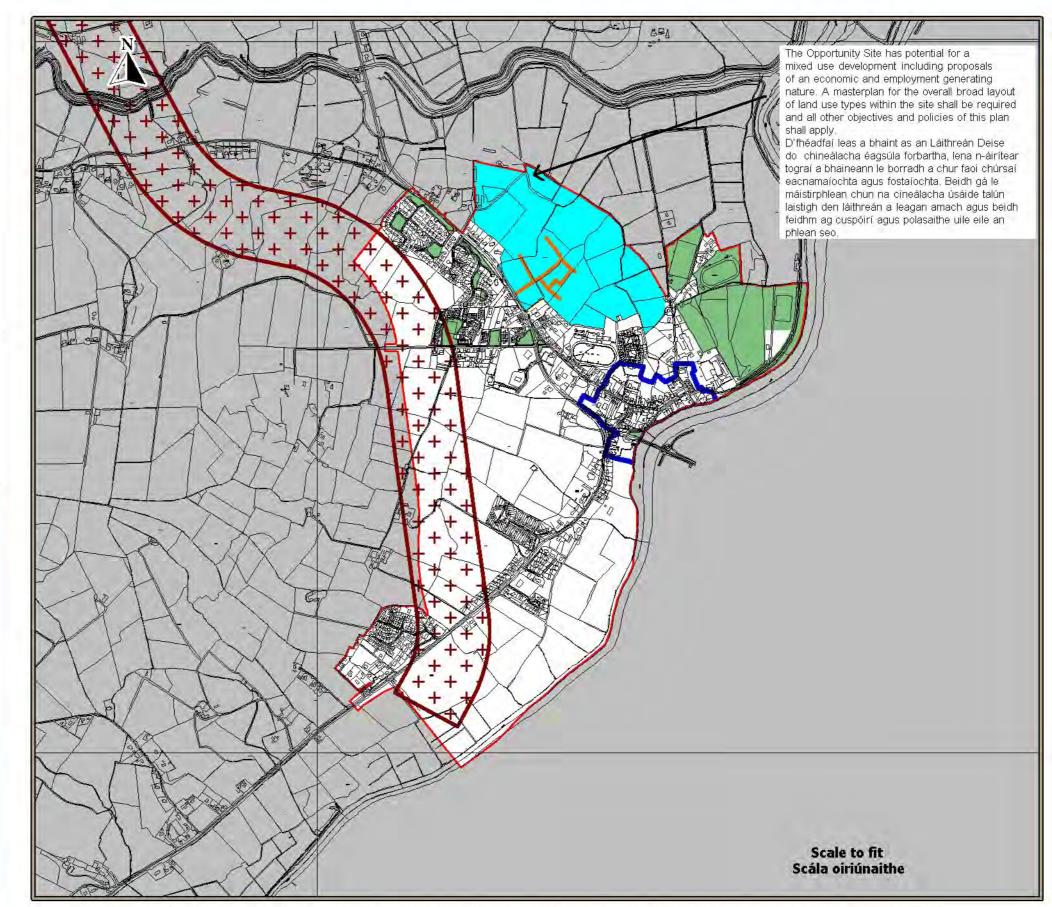

**County Donegal Development Plan** 2018 - 2024 (As Varied)

Contae Dhún na nGall **Plean Forbartha** 2018 - 2024 (Arna Leasú)

Layer 2A - Map 15.2 Sraith 2A - Learscail 15.2

Ballybofey-Stranorlar Bealach Féich-Srath an Urláir

Settlement Framework **Creatlach Lonnaíochta** 

## Legend

Settlement Envelopes Imchlúdaigh Lonnaíochta

**Town Centre** Lár an Bhaile

Residential Cónaitheach

Education Oideachas

**Amenity Areas** Limistéir Thaitneamhachta

**Road Linkages** Naisc Bhóithre

**Pedestrian Linkages Naisc Coisithe** 

**TEN-T Priority Route** Improvement Project, **Donegal Preferred Route Corridor** Tionscadal Feabhsúcháin Bhealach Tosaíochta. Dún na nGall, TEN-T Rogha Conaire Bealaigh

Source - Donegal County Council Foinse - Comhairle Chontae Dhún na nGall