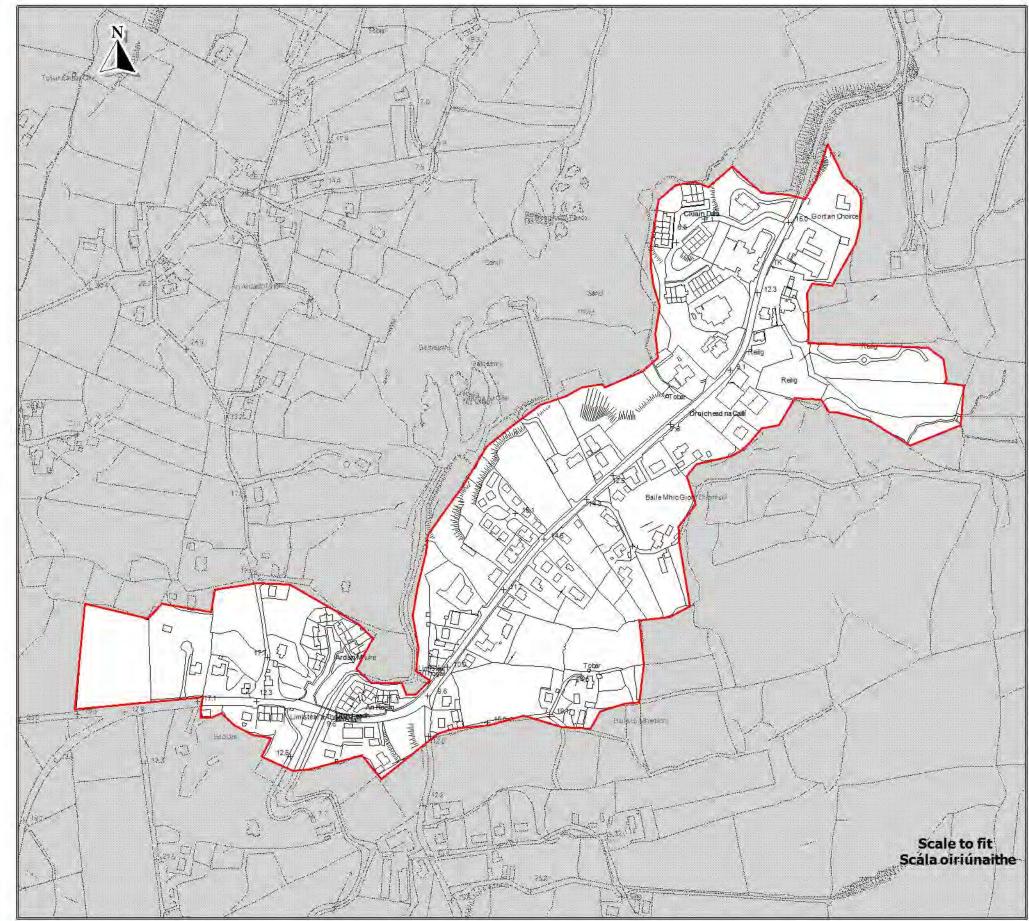

# Settlement Framework Maps Layer 3 Rural Towns

To be read in conjunction with relevant accompanying text contained in the front section of this appendix as well as other relevant by ethores. A poides of the CDF, Le Léamh i gcomhar leis an téacs àbhartha tionlacain at a cliun toisaigh sa cliuid seo den aguisín chomh math le tuspóin agus beatas àbhatha eile sa PPC.

Table 15.1: List of Settlement Framework Maps

| MAP 15.38 | BAILE NA FINNE (FINTOWN)           |
|-----------|------------------------------------|
| MAP 15.39 | FROSSES                            |
| MAP 15.40 | GLEANN CHOLM CILLE (GLENCOLMCILLE) |
| MAP 15.41 | GLENEELY                           |
| MAP 15.42 | GORT AN CHOIRCE (GORTAHORK)        |
| MAP 15.43 | KILLEA                             |
| MAP 15.44 | KILLYGORDON                        |
| MAP 15.45 | KILMACRENNAN                       |
| MAP 15.46 | LAGHY                              |
| MAP 15.47 | LOCH AN IÚIR (LOUGHANURE)          |
| MAP 15.48 | MANORCUNNINGHAM                    |
| MAP 15.49 | MILFORD                            |
| MAP 15.50 | MOUNTCHARLES                       |
| MAP 15.51 | MUFF                               |
| MAP 15.52 | NA DÚNAIBH (DOWNINGS)              |
| MAP 15.53 | NEWTOWNCUNNINGHAM                  |
| MAP 15.54 | PETTIGO                            |
| MAP 15.55 | PORTNABLAGH                        |
| MAP 15.56 | PORTSALON                          |
| MAP 15.57 | QUIGLEYS POINT                     |
| MAP 15.58 | RATHMULLAN                         |
| MAP 15.59 | ROSSNOWLAGH                        |
| MAP 15.60 | ST JOHNSTON                        |