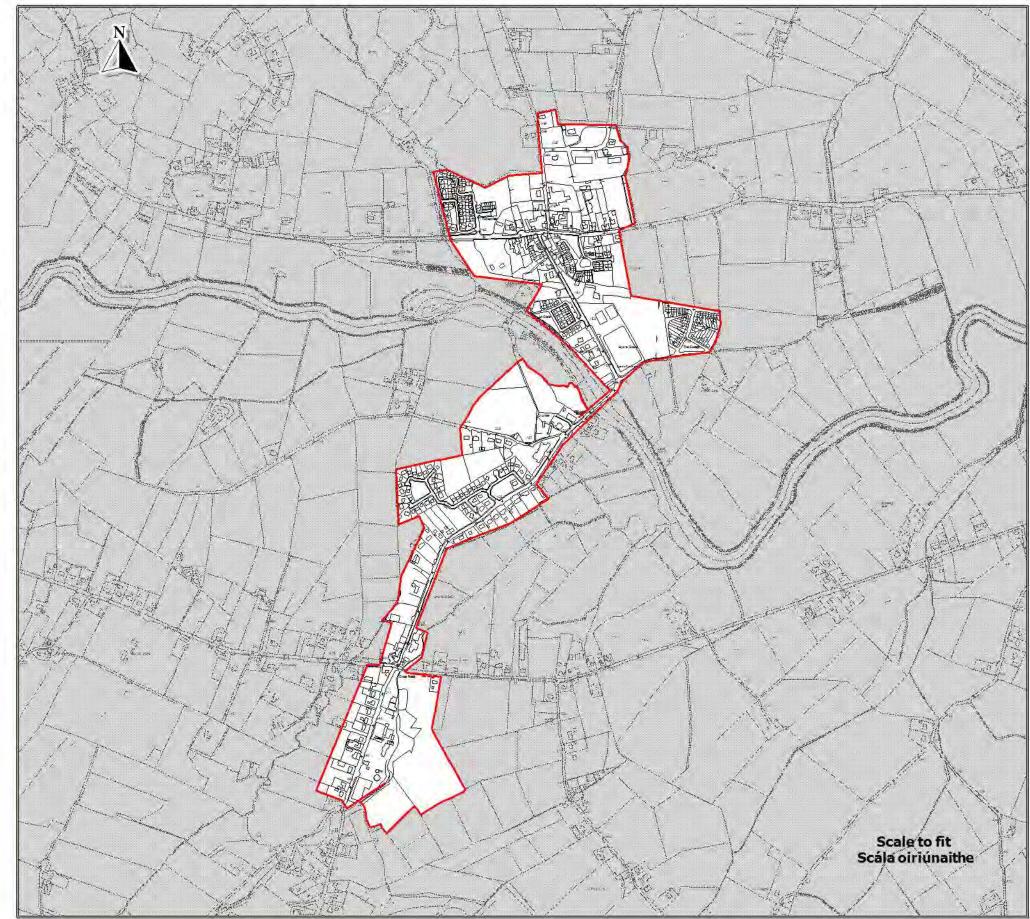

Table 15.1: List of Settlement Framework Maps

| MAP 15.38 | BAILE NA FINNE (FINTOWN)           |
|-----------|------------------------------------|
| MAP 15.39 | FROSSES                            |
| MAP 15.40 | GLEANN CHOLM CILLE (GLENCOLMCILLE) |
| MAP 15.41 | GLENEELY                           |
| MAP 15.42 | GORT AN CHOIRCE (GORTAHORK)        |
| MAP 15.43 | KILLEA                             |
| MAP 15.44 | KILLYGORDON                        |
| MAP 15.45 | KILMACRENNAN                       |
| MAP 15.46 | LAGHY                              |
| MAP 15.47 | LOCH AN IÚIR (LOUGHANURE)          |
| MAP 15.48 | MANORCUNNINGHAM                    |
| MAP 15.49 | MILFORD                            |
| MAP 15.50 | MOUNTCHARLES                       |
| MAP 15.51 | MUFF                               |
| MAP 15.52 | NA DÚNAIBH (DOWNINGS)              |
| MAP 15.53 | NEWTOWNCUNNINGHAM                  |
| MAP 15.54 | PETTIGO                            |
| MAP 15.55 | PORTNABLAGH                        |
| MAP 15.56 | PORTSALON                          |
| MAP 15.57 | QUIGLEYS POINT                     |
| MAP 15.58 | RATHMULLAN                         |
| MAP 15.59 | ROSSNOWLAGH                        |
| MAP 15.60 | ST JOHNSTON                        |