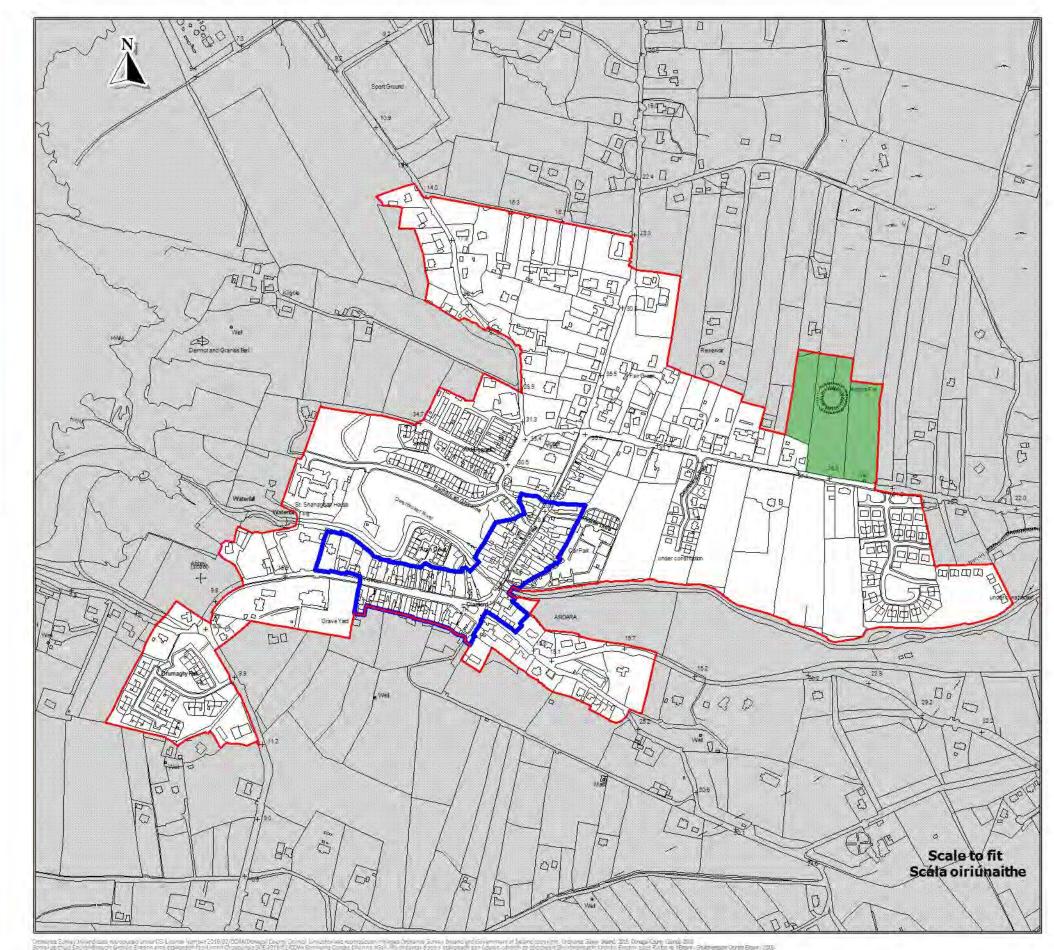

# Settlement Framework Maps Layer 2 Strategic Towns

Ordnance Survey Treland data reproduced under OS Li cente Number 2018/02/CCMA/Donegal County Council: Unauthorised reproduction infringes Ordnance Survey Treland and Government of Treland and Governme

To be read in conjunction with relevant accompanying test contained in the front Section of this appendulas well as other relevant objectives & policies of this EDP Le Leamh I gcominal lets an teacs abhartha tioniacain at a clumitos algh an clumics or den agularin chomini math less politique sentas abhartha ele sa PPC.

Settlement Framework **Creatlach Lonnaíochta** 

## Legend

Settlement Envelopes Imchlúdaigh Lonnaíochta

**Town Centre** Lár an Bhaile

Residential Cónaitheach

Education Oideachas

**Amenity Areas** Limistéir Thaitneamhachta

**Road Linkages** Naisc Bhóithre

**Pedestrian Linkages Naisc Coisithe** 

**TEN-T Priority Route** Improvement Project, **Donegal Preferred Route Corridor** Tionscadal Feabhsúcháin Bhealach Tosaíochta. Dún na nGall, TEN-T Rogha Conaire Bealaigh

Source - Donegal County Council Foinse - Comhairle Chontae Dhún na nGall