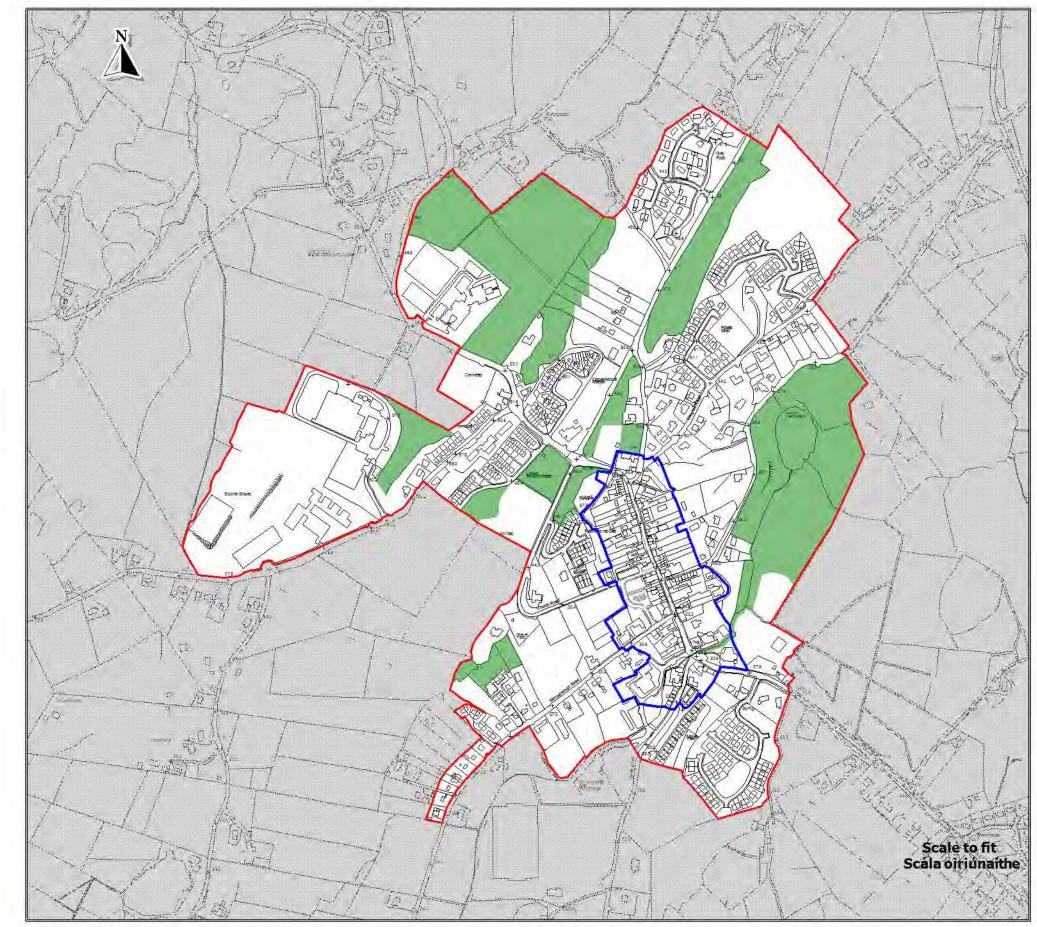

# Settlement Framework Maps Layer 2 Strategic Towns

Ordnance Survey Treland data reproduced under OS Li cente Number 2018/02/CCMA/Donegal County Council: Unauthorised reproduction infringes Ordnance Survey Treland and Government of Treland and Governme

To be read in conjunction with relevant accompanying test contained in the front Section of this appendulas well as other relevant objectives & policies of this EDP Le Leamh I gcominal lets an teacs abhartha tioniacain at a clumitos algh an clumics or den agularin chomini math less politique sentas abhartha ele sa PPC.

**County Donegal Development Plan** 2018 - 2024 (As Varied)

Contae Dhún na nGall **Plean Forbartha** 2018 - 2024 (Arna Leasú)

Layer 2A - Map 15.2 Sraith 2A - Learscail 15.2

Ballybofey-Stranorlar Bealach Féich-Srath an Urláir

Settlement Framework **Creatlach Lonnaíochta** 

## Legend

Settlement Envelopes Imchlúdaigh Lonnaíochta

**Town Centre** Lár an Bhaile

Residential Cónaitheach

Education Oideachas

**Amenity Areas** Limistéir Thaitneamhachta

**Road Linkages** Naisc Bhóithre

**Pedestrian Linkages Naisc Coisithe** 

**TEN-T Priority Route** Improvement Project, **Donegal Preferred Route Corridor** Tionscadal Feabhsúcháin Bhealach Tosaíochta. Dún na nGall, TEN-T Rogha Conaire Bealaigh

Source - Donegal County Council Foinse - Comhairle Chontae Dhún na nGall