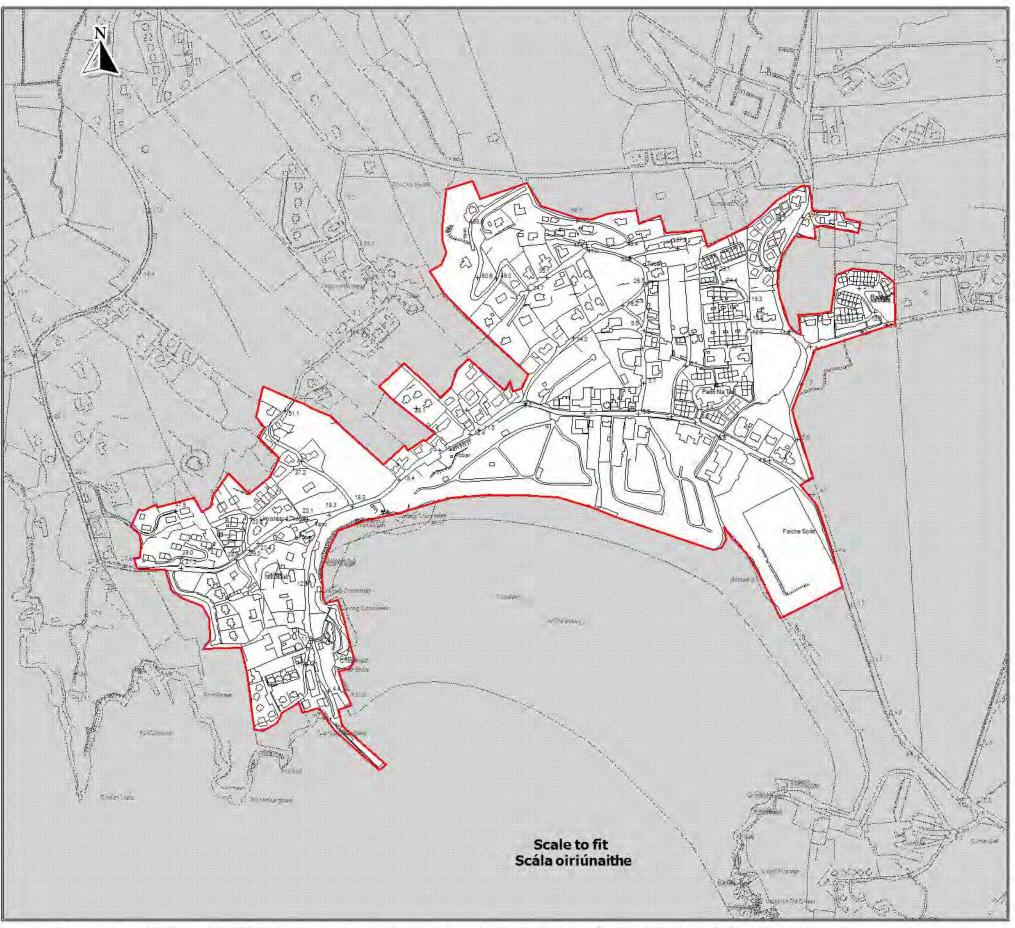

Table 15.1: List of Settlement Framework Maps

| MAP 15.38 | BAILE NA FINNE (FINTOWN)           |
|-----------|------------------------------------|
| MAP 15.39 | FROSSES                            |
| MAP 15.40 | GLEANN CHOLM CILLE (GLENCOLMCILLE) |
| MAP 15.41 | GLENEELY                           |
| MAP 15.42 | GORT AN CHOIRCE (GORTAHORK)        |
| MAP 15.43 | KILLEA                             |
| MAP 15.44 | KILLYGORDON                        |
| MAP 15.45 | KILMACRENNAN                       |
| MAP 15.46 | LAGHY                              |
| MAP 15.47 | LOCH AN IÚIR (LOUGHANURE)          |
| MAP 15.48 | MANORCUNNINGHAM                    |
| MAP 15.49 | MILFORD                            |
| MAP 15.50 | MOUNTCHARLES                       |
| MAP 15.51 | MUFF                               |
| MAP 15.52 | NA DÚNAIBH (DOWNINGS)              |
| MAP 15.53 | NEWTOWNCUNNINGHAM                  |
| MAP 15.54 | PETTIGO                            |
| MAP 15.55 | PORTNABLAGH                        |
| MAP 15.56 | PORTSALON                          |
| MAP 15.57 | QUIGLEYS POINT                     |
| MAP 15.58 | RATHMULLAN                         |
| MAP 15.59 | ROSSNOWLAGH                        |
| MAP 15.60 | ST JOHNSTON                        |