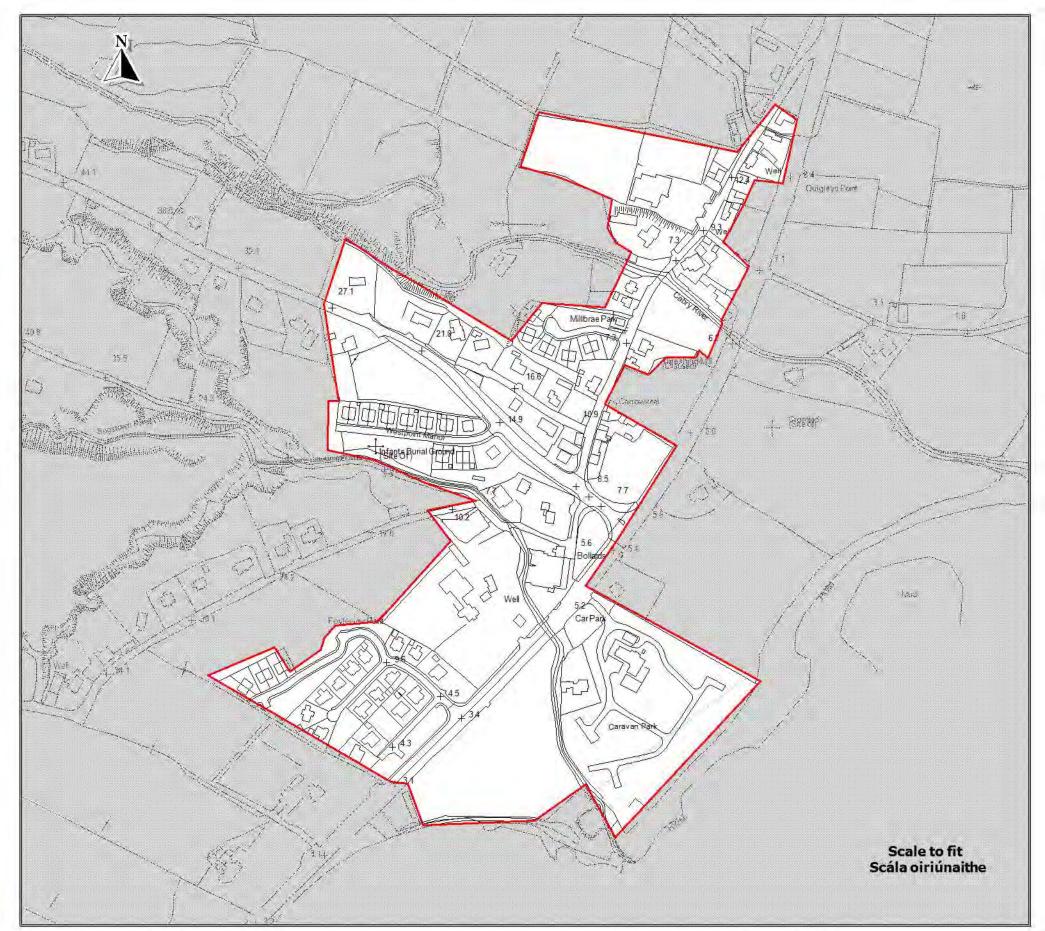

# Settlement Framework Maps Layer 3 Rural Towns

To be read in conjunction with relevant accompanying text contained in the front section of this appendix as well as other relevant by ethores. A poides of the CDF, Le Léamh i gcomhar leis an téacs àbhartha tionlacain at a cliun toisaigh sa cliuid seo den aguisín chomh math le tuspóin agus beatas àbhatha eile sa PPC.

Foinse - Comhairle Chontae Dhùn na nGall

Spring

21.5

Well

St Theresa, Terrace 5 Ardan Naomin Treasa.5

8/3

13.8<sub>Nel</sub>

29.6