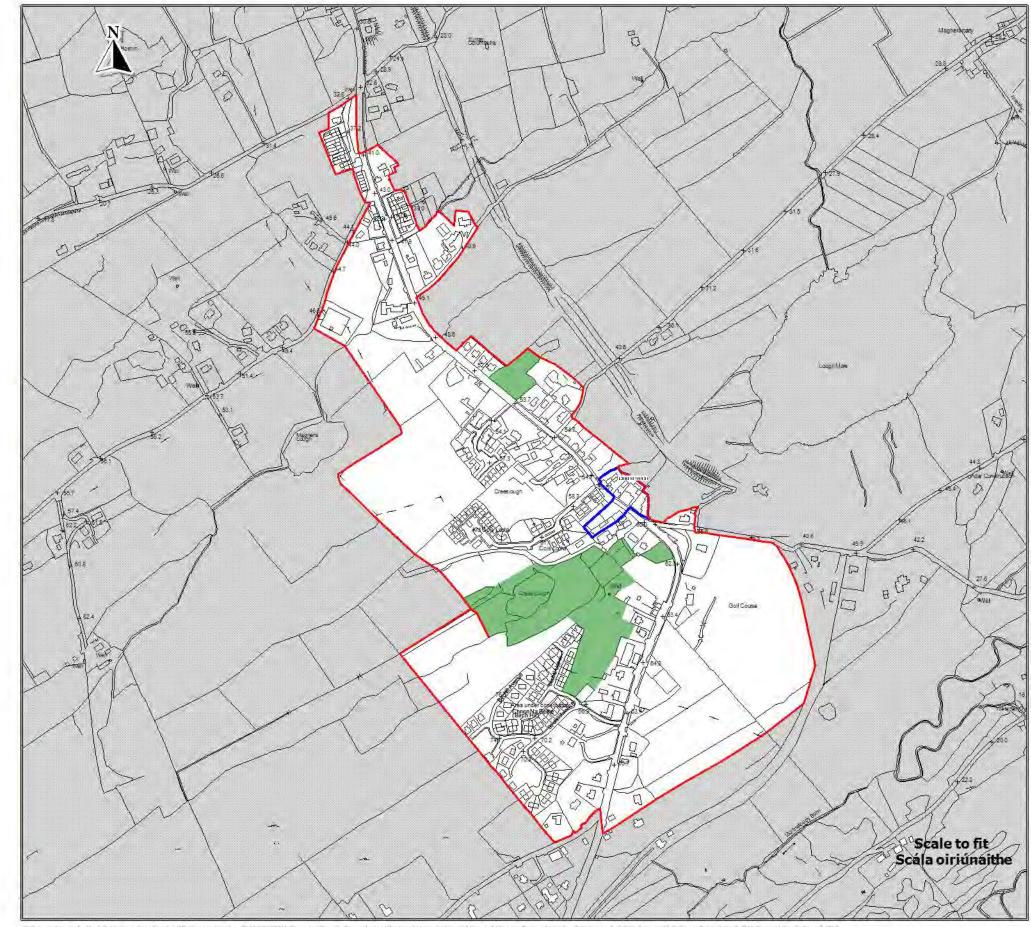

**County Donegal Development Plan** 2018 - 2024 (As Varied)

Contae Dhún na nGall **Plean Forbartha** 2018 - 2024 (Arna Leasú)

Layer 2A - Map 15.2 Sraith 2A - Learscail 15.2

Ballybofey-Stranorlar Bealach Féich-Srath an Urláir

Settlement Framework **Creatlach Lonnaíochta** 

## Legend

Settlement Envelopes Imchlúdaigh Lonnaíochta

**Town Centre** Lár an Bhaile

Residential Cónaitheach

Education Oideachas

**Amenity Areas** Limistéir Thaitneamhachta

**Road Linkages** Naisc Bhóithre

**Pedestrian Linkages Naisc Coisithe** 