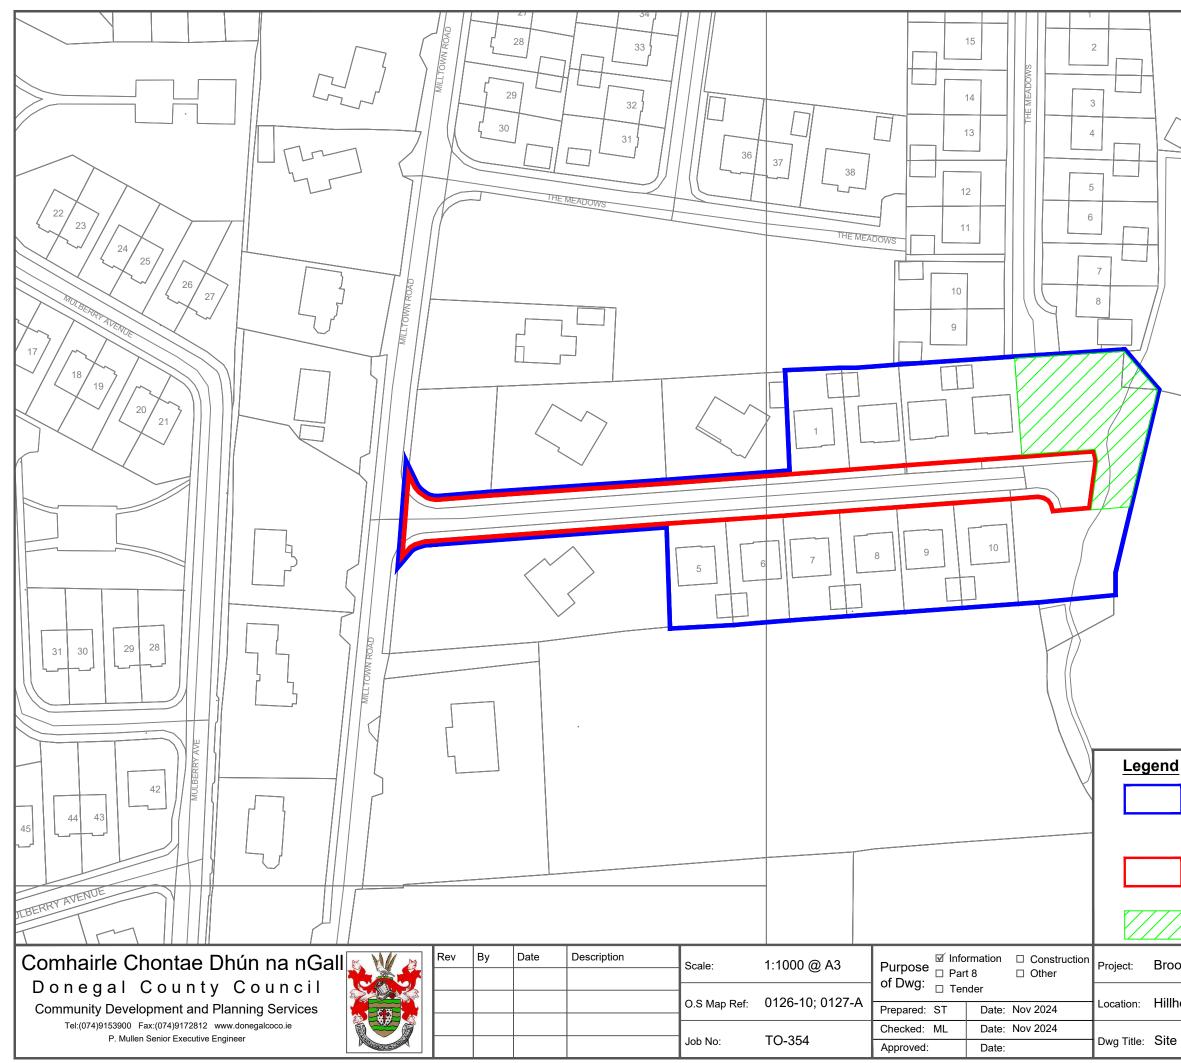

|                                                                                                                                                    | T          |
|----------------------------------------------------------------------------------------------------------------------------------------------------|------------|
| Ordnance Survey Ireland. Includes Ordnance Survey Ireland data reproduced under OSi Licence Number 2020/02 /CCMA / Donegal County Council.         |            |
| Extent of Housing Estate that is the subject of the taking in charge (TIC) application made under Section 180 of the Planning and Development Act. |            |
| Area that is proposed to be declared a public road<br>through the procedures set out by Section 11 of<br>the Roads Act.                            |            |
| Area of open space.                                                                                                                                |            |
| okdale Cresent Estate Taking in Charge                                                                                                             | Dwg no.:   |
| nead, Buncrana, Co. Donegal                                                                                                                        | TO-354-001 |
| Layout - TIC                                                                                                                                       |            |