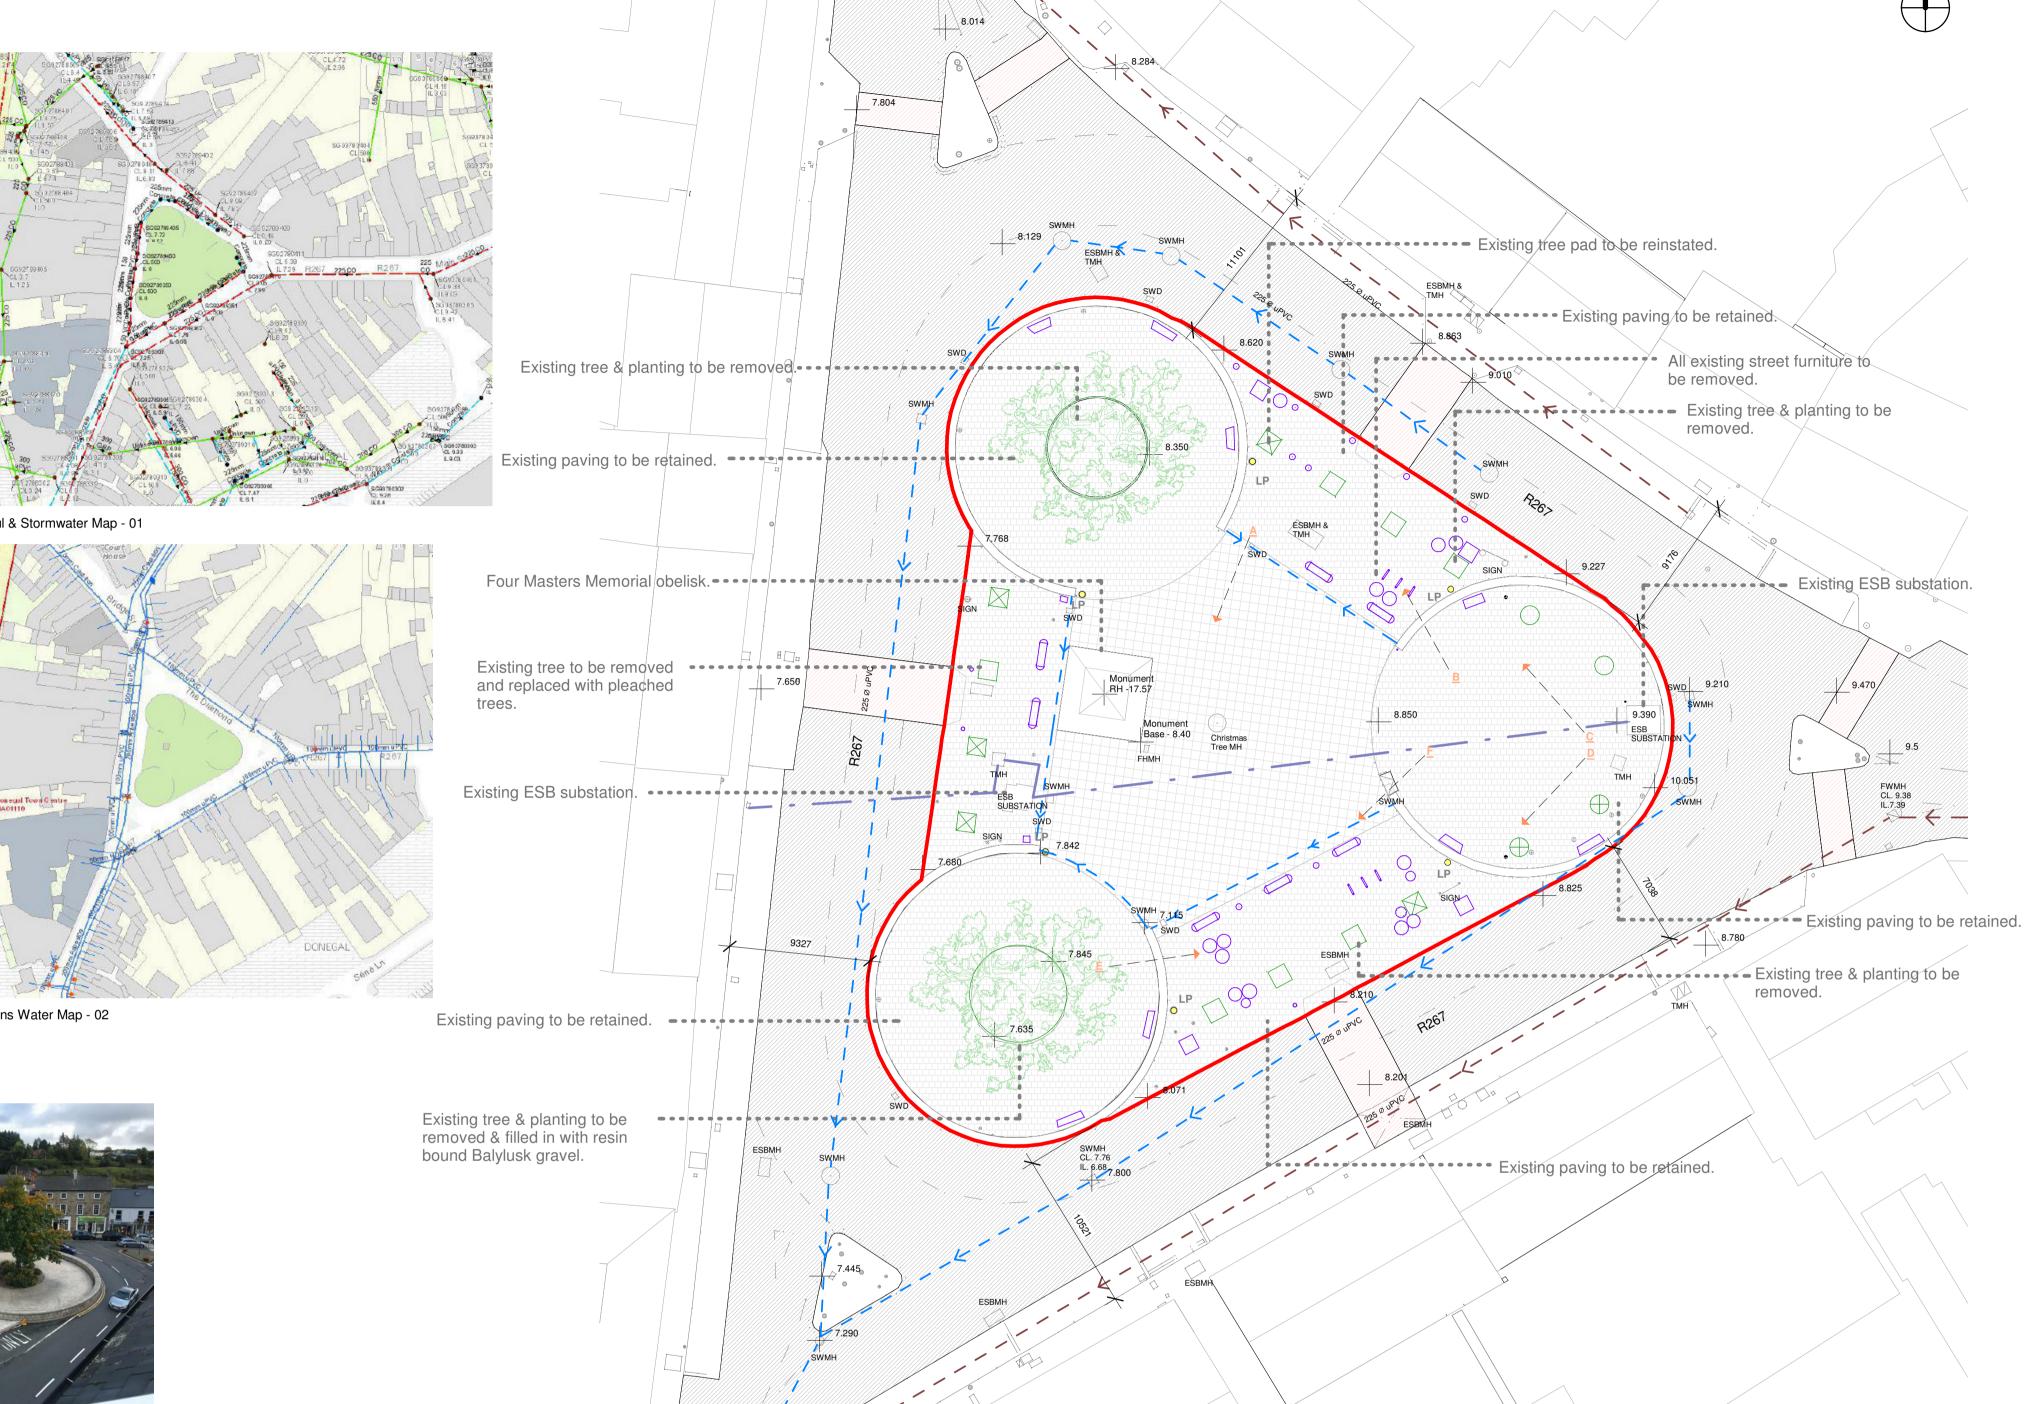

## **Existing Site Layout**

Image - A

| Existing Paving.                      |            |   |  |
|---------------------------------------|------------|---|--|
| Existing Crossway.                    |            |   |  |
| Existing tree to be removed.          | $\bigcirc$ |   |  |
| Location of previously removed trees. | $\otimes$  |   |  |
| Street Lighting - LP                  | <u> </u>   |   |  |
| Street Furniture to be removed.       | _          | _ |  |
| Foul Water.                           | _          |   |  |
| Stormwater.                           | _          | _ |  |
| ESB underground cable.                | _          | _ |  |
| Surface Water Drain.                  | SWD        |   |  |
| Foul Water Manhole.                   | FWMH       |   |  |
| Storm Water Manhole.                  | SWMH       |   |  |
| Fire Hydrants Manhole.                | FHMH       |   |  |
| ESB.                                  | ESBMH      |   |  |
| Telecom.                              | TMH        |   |  |

Existing Site Legend

Comhairle Contae Dhún na nGall Donegal County Council

Image - B

PAUL DOHERTY **ARCHITECTS** LTD

CASTLE STREET | 5 ANVIL COURT

DONEGAL TOWN | KILLYBEGS

CO. DONEGAL | CO. DONEGAL TEL: 074 97 23131 EMAIL: paul@dohertyarchitects.com