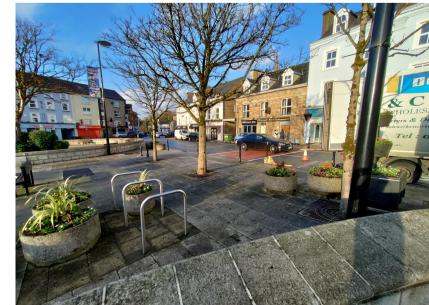

## **Existing Site Layout**

Image - A

| Existing Paving.                      |            |   |  |
|---------------------------------------|------------|---|--|
| Existing Crossway.                    |            |   |  |
| Existing tree to be removed.          | $\bigcirc$ |   |  |
| Location of previously removed trees. | $\otimes$  |   |  |
| Street Lighting - LP                  | <u> </u>   |   |  |
| Street Furniture to be removed.       | _          | _ |  |
| Foul Water.                           | _          |   |  |
| Stormwater.                           | _          | _ |  |
| ESB underground cable.                | _          | _ |  |
| Surface Water Drain.                  | SWD        |   |  |
| Foul Water Manhole.                   | FWMH       |   |  |
| Storm Water Manhole.                  | SWMH       |   |  |
| Fire Hydrants Manhole.                | FHMH       |   |  |
| ESB.                                  | ESBMH      |   |  |
| Telecom.                              | TMH        |   |  |