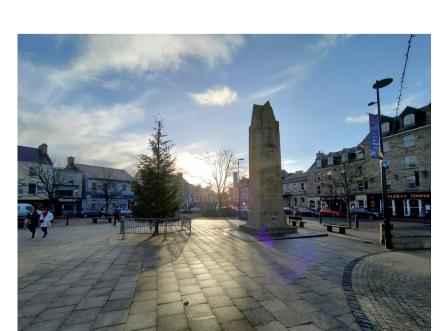

## **Existing Site Layout**

Image - A

| Existing Paving.                      |            |   |  |
|---------------------------------------|------------|---|--|
| Existing Crossway.                    |            |   |  |
| Existing tree to be removed.          | $\bigcirc$ |   |  |
| Location of previously removed trees. | $\otimes$  |   |  |
| Street Lighting - LP                  | <u> </u>   |   |  |
| Street Furniture to be removed.       | _          | _ |  |
| Foul Water.                           | _          |   |  |
| Stormwater.                           | _          | _ |  |
| ESB underground cable.                | _          | _ |  |
| Surface Water Drain.                  | SWD        |   |  |
| Foul Water Manhole.                   | FWMH       |   |  |
| Storm Water Manhole.                  | SWMH       |   |  |
| Fire Hydrants Manhole.                | FHMH       |   |  |
| ESB.                                  | ESBMH      |   |  |
| Telecom.                              | TMH        |   |  |