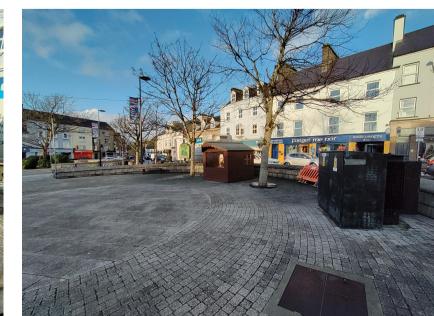

## **Existing Site Layout**

Image - A

| Existing Paving.                      |            |   |  |
|---------------------------------------|------------|---|--|
| Existing Crossway.                    |            |   |  |
| Existing tree to be removed.          | $\bigcirc$ |   |  |
| Location of previously removed trees. | $\otimes$  |   |  |
| Street Lighting - LP                  | <u> </u>   |   |  |
| Street Furniture to be removed.       | _          | _ |  |
| Foul Water.                           | _          |   |  |
| Stormwater.                           | _          | _ |  |
| ESB underground cable.                | _          | _ |  |
| Surface Water Drain.                  | SWD        |   |  |
| Foul Water Manhole.                   | FWMH       |   |  |
| Storm Water Manhole.                  | SWMH       |   |  |
| Fire Hydrants Manhole.                | FHMH       |   |  |
| ESB.                                  | ESBMH      |   |  |
| Telecom.                              | TMH        |   |  |