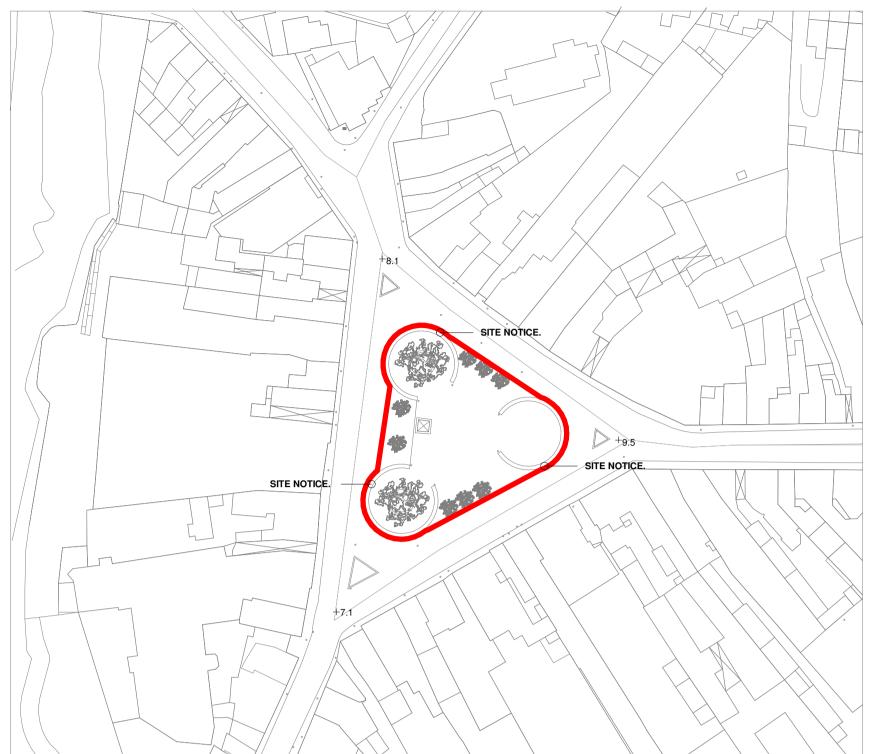

## Site Location Map

1:1000

RED LINE HIGHLIGHTS THE EXTENT OF THE WORKS TO BE UNDERTAKEN