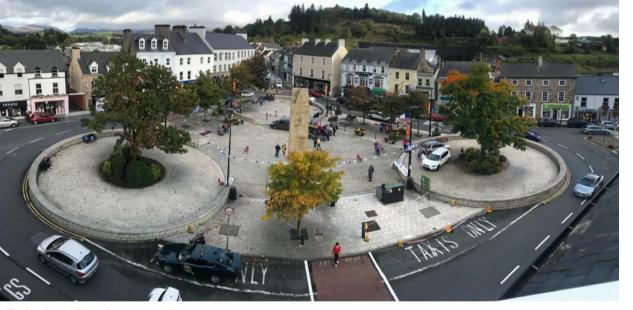

## **Existing Site Layout**

Image - A

| Existing Paving.                      |            |   |  |
|---------------------------------------|------------|---|--|
| Existing Crossway.                    |            |   |  |
| Existing tree to be removed.          | $\bigcirc$ |   |  |
| Location of previously removed trees. | $\otimes$  |   |  |
| Street Lighting - LP                  | <u> </u>   |   |  |
| Street Furniture to be removed.       | _          | _ |  |
| Foul Water.                           | _          |   |  |
| Stormwater.                           | _          | _ |  |
| ESB underground cable.                | _          | _ |  |
| Surface Water Drain.                  | SWD        |   |  |
| Foul Water Manhole.                   | FWMH       |   |  |
| Storm Water Manhole.                  | SWMH       |   |  |
| Fire Hydrants Manhole.                | FHMH       |   |  |
| ESB.                                  | ESBMH      |   |  |
| Telecom.                              | TMH        |   |  |