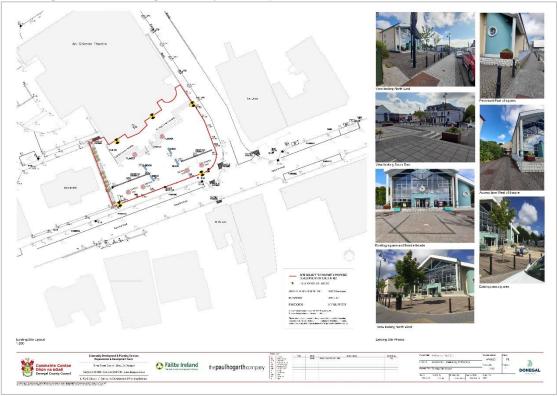

Figures 1-3 show the proposed site layout and 3D views of the proposed development (published 15<sup>th</sup> September 2022). (See appendix B for images of all plans and drawings published for consultation on 15<sup>th</sup> September 2022)

Figure 1: Proposed Site Layout Plan (published 15<sup>th</sup> September 2022)

Figure 2: 3D visual of the proposed development (published 15<sup>th</sup> September 2022 as part of the Proposed Site Layout Plan)