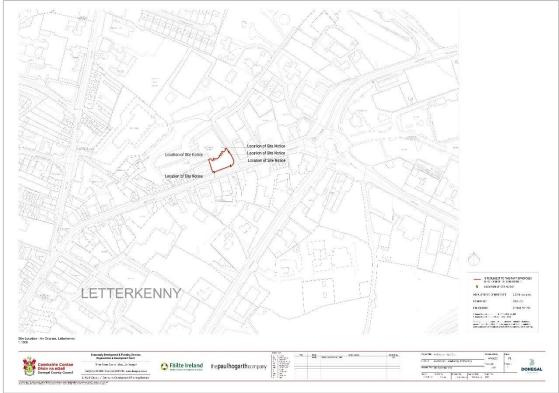

#### 3. Consultation Process

As required by Part VIII of the Planning and Development Regulations 2001 (as amended), notice of the proposed development was published in the Donegal Democrat on Thursday 15<sup>th</sup> September 2022 (Appendix A) and site notices were erected on site on Thursday 15<sup>th</sup> September 2022.