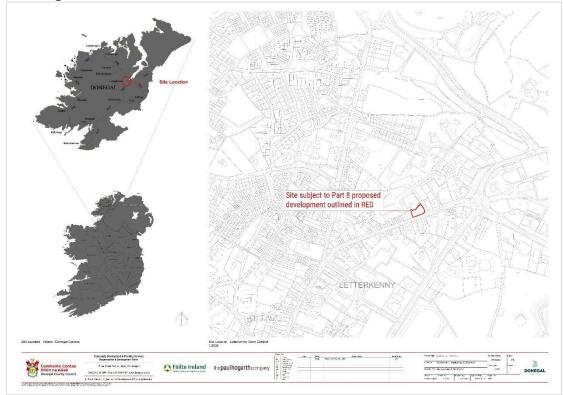

The proposed development is located at the existing forecourt and public realm area to the front of An Grianán Theatre, Ramelton Road, Letterkenny, in the townland of Letterkenny and in the Letterkenny-Milford Municipal District of County Donegal.