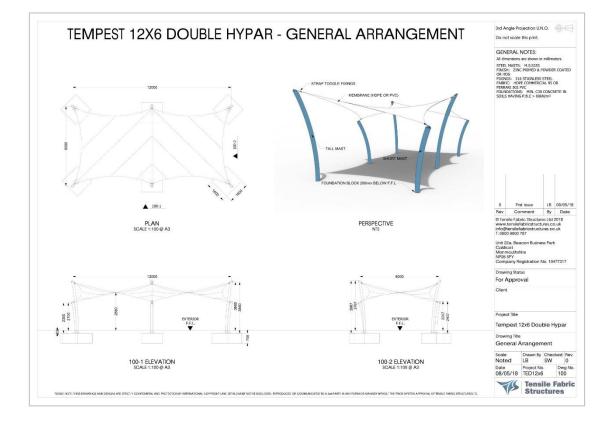

The proposed site layout plan for the proposed development consists of the installation of a raised platform interlocked into the existing steps and terrace area to the front of An Grianan Theatre providing elevated public space for use as outdoor dining space. The capacity for outdoor dining is further extended through matching ground level paved area. The proposed development also comprises the installation of a tensile canopy structure which will provide shelter to the space together with the insertion of wind breakers at suitable locations thereby weatherproofing the space and extending useability significantly.