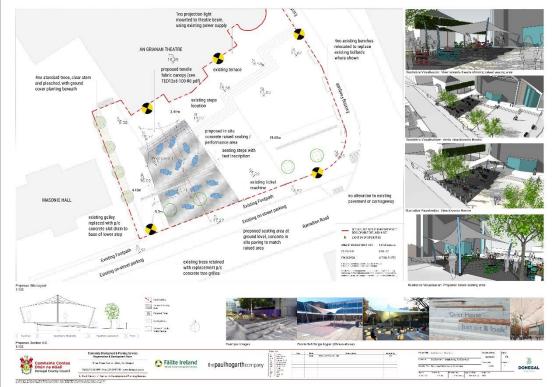

Figures 1-3 show the proposed site layout and 3D views of the proposed development (published 15<sup>th</sup> September 2022). (See appendix B for images of all plans and drawings published for consultation on 15<sup>th</sup> September 2022)

Figure 3: 3D visual of the proposed development (published 15<sup>th</sup> September 2022 as part of the Proposed Site Layout Plan)

The proposed development is sub-threshold for the purposes of Environmental Impact Assessment ("EIA") as per Article 92 of the Regulations and the Council has concluded on the basis of a Preliminary Examination in accordance with Article 120 (1)(b)(i) thereof that there is no real likelihood of significant effects on the environment arising from the proposed development and that an EIA is not required.