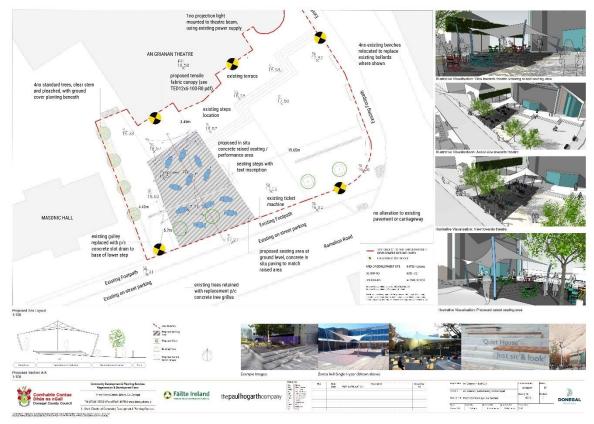

The proposed site layout plan for the proposed development consists of the installation of a raised platform interlocked into the existing steps and terrace area to the front of An Grianan Theatre providing elevated public space for use as outdoor dining space. The capacity for outdoor dining is further extended through matching ground level paved area. The proposed development also comprises the installation of a tensile canopy structure which will provide shelter to the space together with the insertion of wind breakers at suitable locations thereby weatherproofing the space and extending useability significantly.

Adding value to the proposed investment when not in use as outdoor dining space, the proposed raised platform has the capacity for use as sheltered performance area therefore opening up the potential for the wider public realm space to be used effectively for wider scale events, gatherings and festivals and therefore further increasing the attractiveness of the space and increasing footfall to the town centre and to the surrounding local businesses including the hospitality sector.

Figures 1-3 show the proposed site layout and 3D views of the proposed development (published 15<sup>th</sup> September 2022). (See appendix B for images of all plans and drawings published for consultation on 15<sup>th</sup> September 2022)

Figure 1: Proposed Site Layout Plan (published 15<sup>th</sup> September 2022)

Figure 2: 3D visual of the proposed development (published 15<sup>th</sup> September 2022 as part of the Proposed Site Layout Plan)