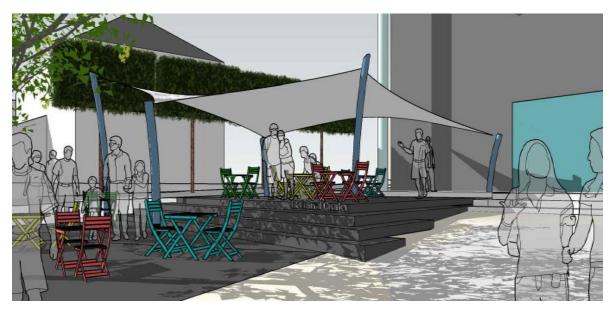

The proposed site layout plan for the proposed development consists of the installation of a raised platform interlocked into the existing steps and terrace area to the front of An Grianan Theatre providing elevated public space for use as outdoor dining space. The capacity for outdoor dining is further extended through matching ground level paved area. The proposed development also comprises the installation of a tensile canopy structure which will provide shelter to the space together with the insertion of wind breakers at suitable locations thereby weatherproofing the space and extending useability significantly.

Adding value to the proposed investment when not in use as outdoor dining space, the proposed raised platform has the capacity for use as sheltered performance area therefore opening up the potential for the wider public realm space to be used effectively for wider scale events, gatherings and festivals and therefore further increasing the attractiveness of the space and increasing footfall to the town centre and to the surrounding local businesses including the hospitality sector.

Figure 3: 3D visual of the proposed development (published 15<sup>th</sup> September 2022 as part of the Proposed Site Layout Plan)

The proposed development is sub-threshold for the purposes of Environmental Impact Assessment ("EIA") as per Article 92 of the Regulations and the Council has concluded on the basis of a Preliminary Examination in accordance with Article 120 (1)(b)(i) thereof that there is no real likelihood of significant effects on the environment arising from the proposed development and that an EIA is not required.